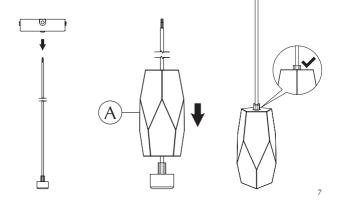

## ASSEMBLY GUIDE

Brighter Days + Rosette mini G4 cord set with canopy

Brighter Days in different models + Rosette mini G4 cord set with canopy cluster 3

Brighter Days in different sizes + Rosette mini G4 cord set with canopy cluster 5