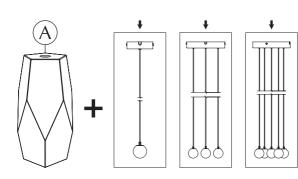

## ASSEMBLY GUIDE

Brighter Days + Rosette mini G4 cord set with canopy

Brighter Days in different models + Rosette mini G4 cord set with canopy cluster 3

Brighter Days in different sizes + Rosette mini G4 cord set with canopy cluster 5