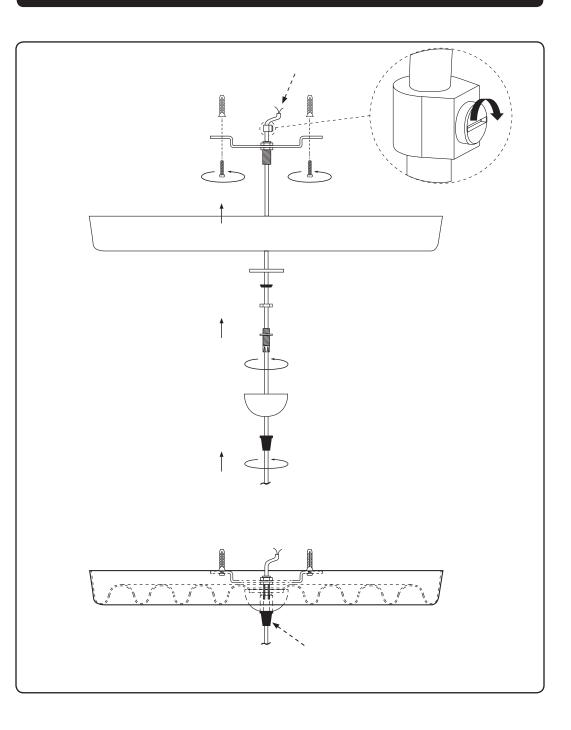

#### **IMPORTANT!**

2

ALWAYS TURN OFF THE ELECTRICAL CURRENT BEFORE INSTALLLING ANY FIXTURE!

BE SURE THAT THE CEILING OUTLET BOX IS MOUNTED SO THAT IT CAN CARRY THE WEIGHT OF THE ENTIRE LAMP!

THERE MUST BE NO WEIGHT ON THE ELECTRIC WIRES!

IF THE EXTERNAL FLEXIBLE CABLE OR CORD OF THIS LUMINAIRE IS DAMAGED, IT SHALL BE EXCLUSIVELY REPLACED BY THE MANUFACTURER OR HIS SERVICE AGENT OR A SIMILAR QUALIFIED PERSON IN ORDER TO AVOID A HAZARD.