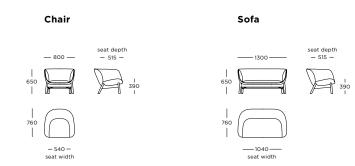

tails at the back and delicate piping along the ridge.

## DESIGNER

Anderssen & Voll

### CATEGORY

Lounge chairs Sofas

#### TEST

BIFMA EN 16139 GB

## ASSEMBLY

Assembled upon receipt

#### LEGS

Solid oak

Black stained Dark brown stained



## STRUCTURE INTERIOR

Frame made of solid wood and MDF with nozag spring system

#### STRUCTURE PADDING

High-resilient, variable density, polyurethane foam with dacron padding

## SEAT

High-resilient, variable density, polyurethane foam with dacron padding

## BACK

High-resilient, variable density, polyurethane foam with dacron padding

#### COVER

Fixed

#### MAINTENANCE

To ensure the longevity of your product, please follow our care and maintenance guides. All guides can be downloaded at wendelbo.com/care

#### WARRANTY

5 years

## Vista