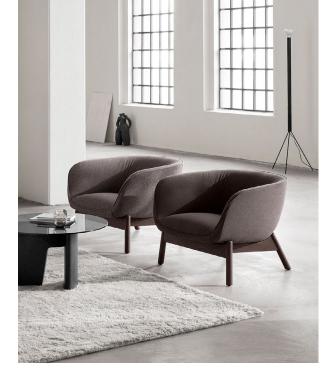

# Vista / An inviting vantage point

Shaped with an open and embracing ethos, the deep-seated Vista design refers to the serene and comforting feeling of looking out across a scenic view. While a low-pitched sturdy wooden frame elevates the design, the upholstered seat features pleated details at the back and delicate piping along the ridge.

#### LEGS

Solid oak

Black stained Dark brown stained