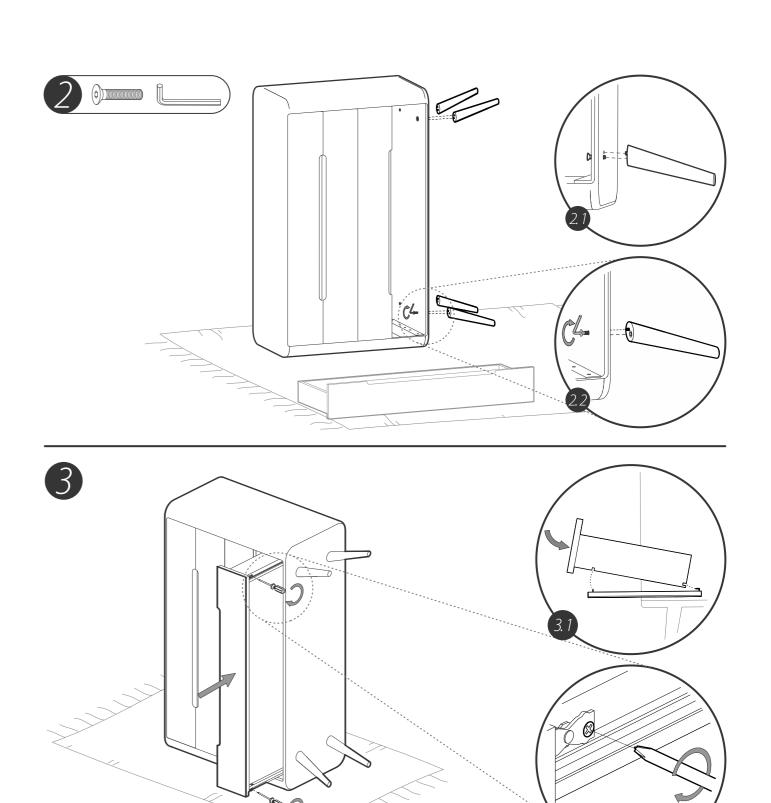

 $Ena \ \ \mathsf{storage} \ \mathsf{units} \ \mathsf{one} \ | \ \mathsf{Assembly} \ \mathsf{instruction}$ Lowboard | TV sideboard 135 | Drawer △ Wardrobe ① | Nightstand | Shelf ① Hi there; you are just a few steps away from meeting your new Gazzda furniture piece. Follow the assembly steps pictured below and enjoy the final product!