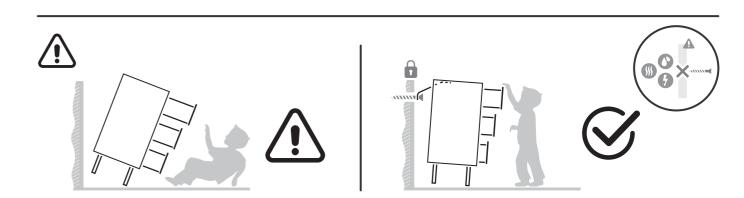

 $Ena \ \ \mathsf{storage} \ \mathsf{units} \ \mathsf{one} \ | \ \mathsf{Assembly} \ \mathsf{instruction}$ Lowboard | TV sideboard 135 | Drawer △ Wardrobe ① | Nightstand | Shelf ① Hi there; you are just a few steps away from meeting your new Gazzda furniture piece. Follow the assembly steps pictured below and enjoy the final product!