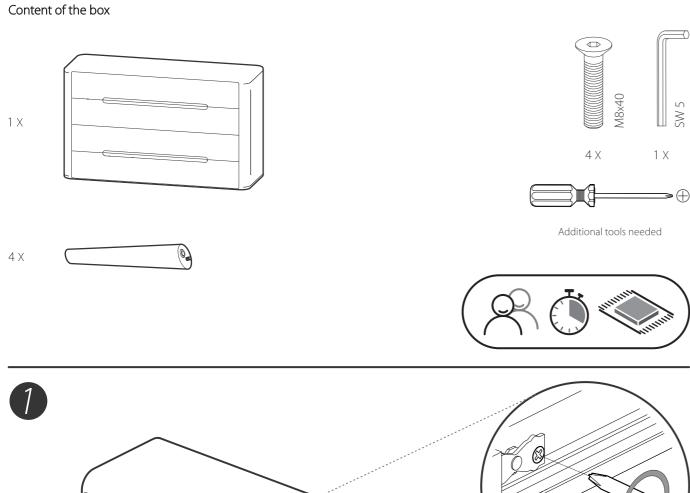

 $Ena \ \ \mathsf{storage} \ \mathsf{units} \ \mathsf{one} \ | \ \mathsf{Assembly} \ \mathsf{instruction}$ Lowboard | TV sideboard 135 | Drawer △ Wardrobe ① | Nightstand | Shelf ① Hi there; you are just a few steps away from meeting your new Gazzda furniture piece. Follow the assembly steps pictured below and enjoy the final product!