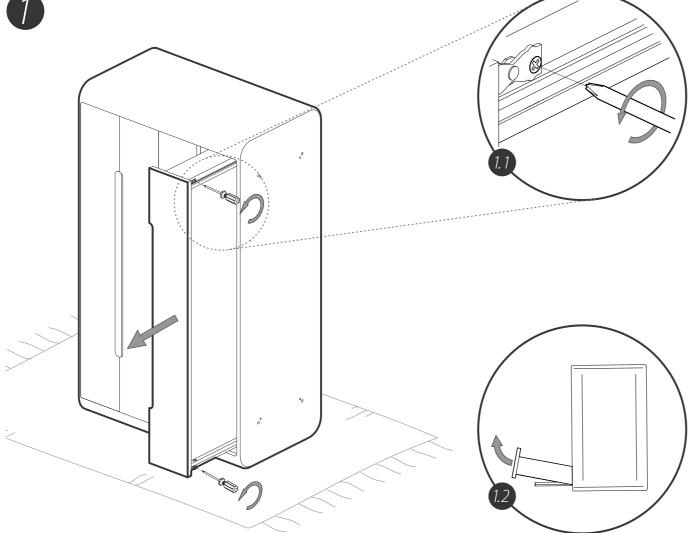

 $Ena \ \ \mathsf{storage} \ \mathsf{units} \ \mathsf{one} \ | \ \mathsf{Assembly} \ \mathsf{instruction}$ Lowboard | TV sideboard 135 | Drawer △ Wardrobe ① | Nightstand | Shelf ① Hi there; you are just a few steps away from meeting your new Gazzda furniture piece. Follow the assembly steps pictured below and enjoy the final product!