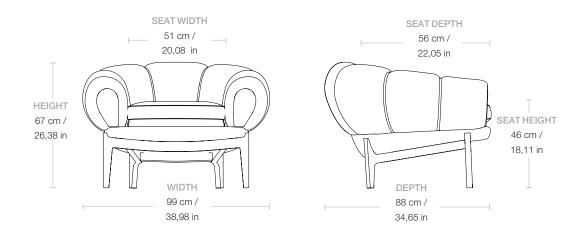

## Dimensions

| WIDTH          | 99 cm / 38,98 in |
|----------------|------------------|
| DEPTH          | 88 cm / 34,65 in |
| HEIGHT         | 67 cm / 26,38 in |
| SEAT WIDTH     | 51 cm / 20,08 in |
| SEAT DEPTH     | 56 cm / 22,05 in |
| SEAT HEIGHT    | 46 cm / 18,11 in |
| ARMREST HEIGHT | 57 cm / 22,44 in |