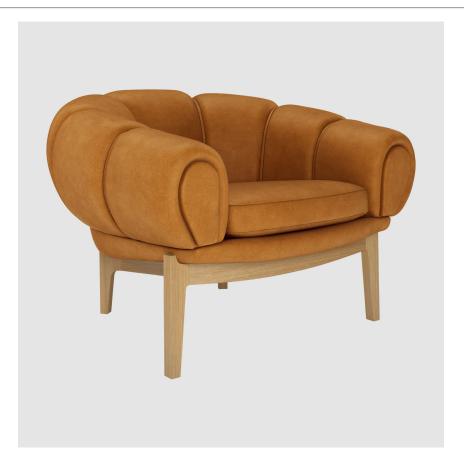

# Croissant - Lounge chair - fully upholstered

Designed by Illum Wikkelsø - 1962

| ITEM NUMBER | Croissant Lounge Chair - Fully Upholstered, Fabric                                                                                                                                                                                                                                                                                                                                                                                                                                                                                                                                                                                                                                                                                                                                                                                                                                                                                                                                                                                                                                                   | 24406 |
|-------------|------------------------------------------------------------------------------------------------------------------------------------------------------------------------------------------------------------------------------------------------------------------------------------------------------------------------------------------------------------------------------------------------------------------------------------------------------------------------------------------------------------------------------------------------------------------------------------------------------------------------------------------------------------------------------------------------------------------------------------------------------------------------------------------------------------------------------------------------------------------------------------------------------------------------------------------------------------------------------------------------------------------------------------------------------------------------------------------------------|-------|
|             | Croissant Lounge Chair - Fully Upholstered, Leather                                                                                                                                                                                                                                                                                                                                                                                                                                                                                                                                                                                                                                                                                                                                                                                                                                                                                                                                                                                                                                                  | 37354 |
| DESCRIPTION | Playful, voluptuous and sublimely crafted, the newly reimagined Croissant Sofa makes<br>a powerful statement in any interior setting and an heirloom to treasure for generations.<br>Unmistakably the work of celebrated architect and designer Ilum Wikkelsø, the Croissan<br>was his irreverent play on the more traditional Chesterfield sofa, using the French pastry<br>as his inspirational reference. First released in 1962, it captured the zeitgeist of an<br>optimistic decade, and has been a treasured collector's piece ever since. Now GUBI<br>has subtly refined the original to suit today's body shapes and give a new generation<br>the opportunity to enjoy Wikkelsø's vision.Available in either leather or in a range of<br>upholstered fabrics, the complex curves of the Croissant's iconic form are achieved<br>through meticulous hand-stitching, and sit atop a base frame and legs made from oiled<br>walnut or FSC-certified oak. The Croissant Sofa's abundance of character makes it idea<br>as a distinctive standalone piece in the home, workspace or hotel lobby. |       |