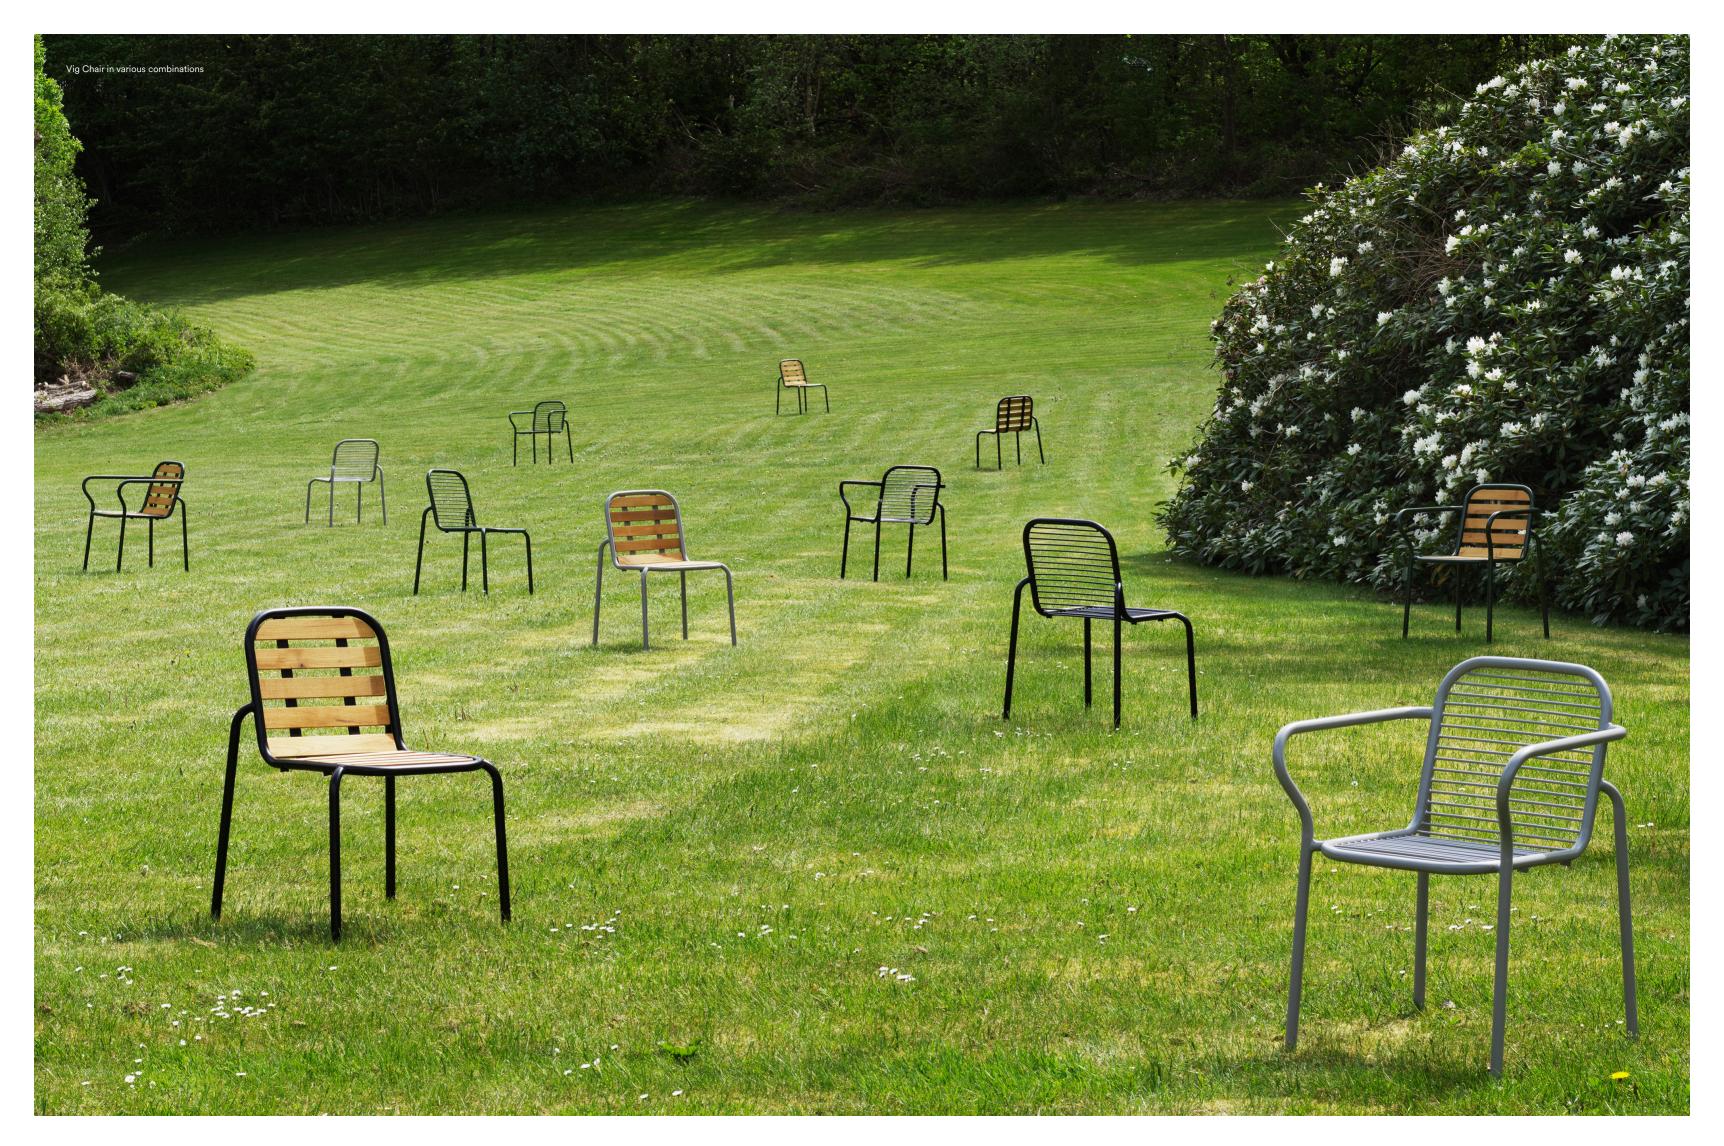

## A WELCOMING FAMILY OF VERSATILE OUTDOOR FURNITURE PIECES

12

Vig Chair in various combinations

Vig Lounge Chair Robinia in Dark Green

VIG

Vig Barstool 65 cm in Grey

Vig is an exquisite outdoor furniture collection meticulously designed to enhance any outdoor space. Combining timeless beauty with exceptional functionality, Vig is the ideal choice for enduring outdoor furniture that will integrate seamlessly in natural landscapes and urban environments alike.