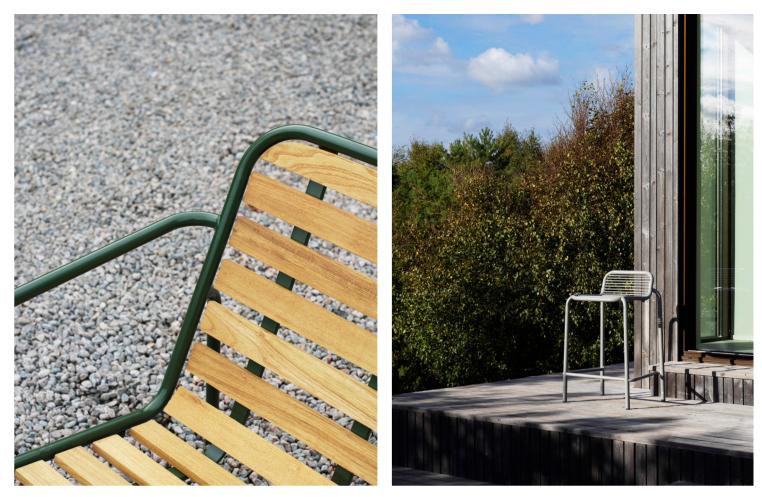

## A WELCOMING FAMILY OF VERSATILE OUTDOOR FURNITURE PIECES

12

Vig Chair in various combinations

Vig Lounge Chair Robinia in Dark Green

VIG

Vig Barstool 65 cm in Grey

Vig is an exquisite outdoor furniture collection meticulously designed to enhance any outdoor space. Combining timeless beauty with exceptional functionality, Vig is the ideal choice for enduring outdoor furniture that will integrate seamlessly in natural landscapes and urban environments alike.

The design emerged from a desire for a sturdy structure with an equally airy and welcoming expression. The seamless union of the legs and seat presents a spacious composition that invites you to indulge in ultimate comfort. With optional armrests boasting a distinctly alluring design, Vig embraces you with open arms, exuding warmth and hospitality. A characterful detail that adds an approachable and friendly feeling to the design.

A distinctive feature of the Vig collection is the integration of Robinia wood, featured on the collection's tables and available as an optional choice for the seating range. Robinia, otherwise known as Black Locust, is renowned for its exceptional strength, durability, weather resistance and remarkable resistance to decay, requiring minimal maintenance while maintaining its natural beauty.