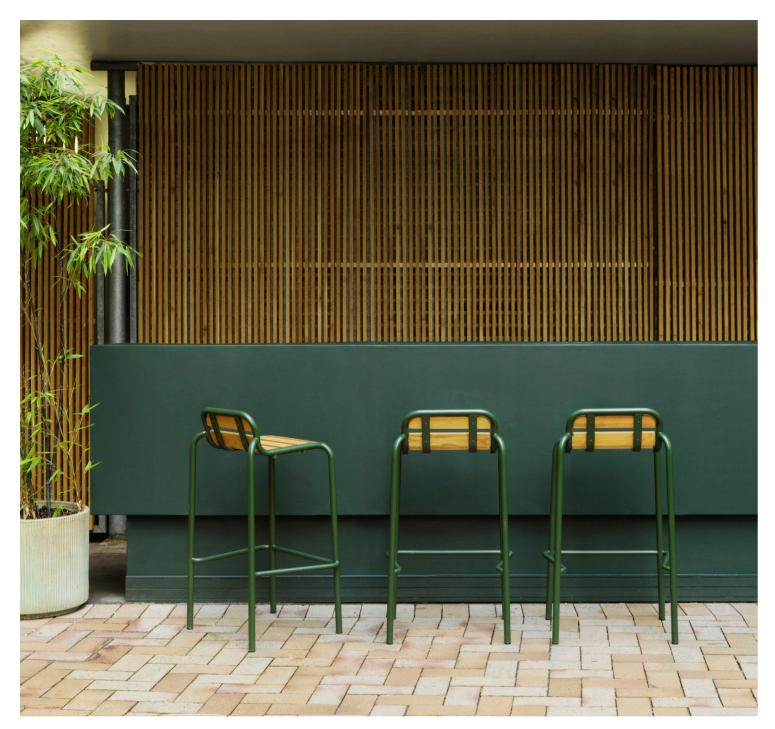

### **VIG COLLECTION**

Model: Vig Barstool Design: Simon Legald, 2023 Dimensions: H: 78,5 x W: 51 x D: 45 x SH: 65 cm Specifications: Stackable Material: Double powder coated steel

Design: Simon Legald, 2023 Dimensions: H: 89 x W: 51 x D: 46 x SH: 75 cm Specifications: Stackable Material: Double powder coated steel

Model: Vig Barstool

Model: Vig Barstool Design: Simon Legald, 2023 Dimensions: H: 89 x W: 51 x D: 46 x SH: 75 cm Specifications: Stackable Material: Double powder coated steel and oiled Robinia (Black Locust) wood