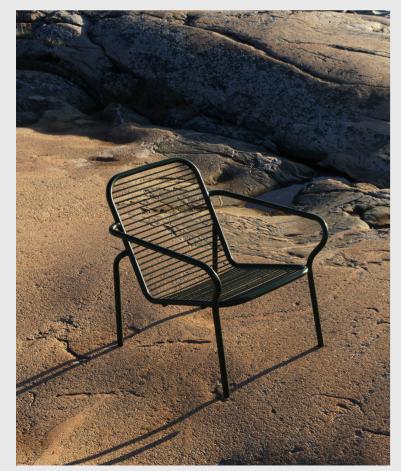

### **COLLECTION OVERVIEW**

Vig Armchair Steel & Wood

Vig Chair Steel

Vig Chair Robinia Steel & Wood

Vig Armchair Steel

Vig Lounge Chair Steel

Vig Lounge Chair Robinia Steel & Wood

Vig Barstool 65 cm Steel

**Model:** Vig Lounge Chair **Design:** Simon Legald, 2023 Dimensions: H: 72,5 x W: 70,5 x D: 76 x SH: 41 cm Specifications: Stackable Material: Double powder coated steel

Model: Vig Lounge Chair Robinia Design: Simon Legald, 2023 Dimensions: H: 72,5 x W: 70,5 x D: 76 x SH: 41 cm Specifications: Stackable Material: Double powder coated steel and oiled Robinia (Black Locust) wood