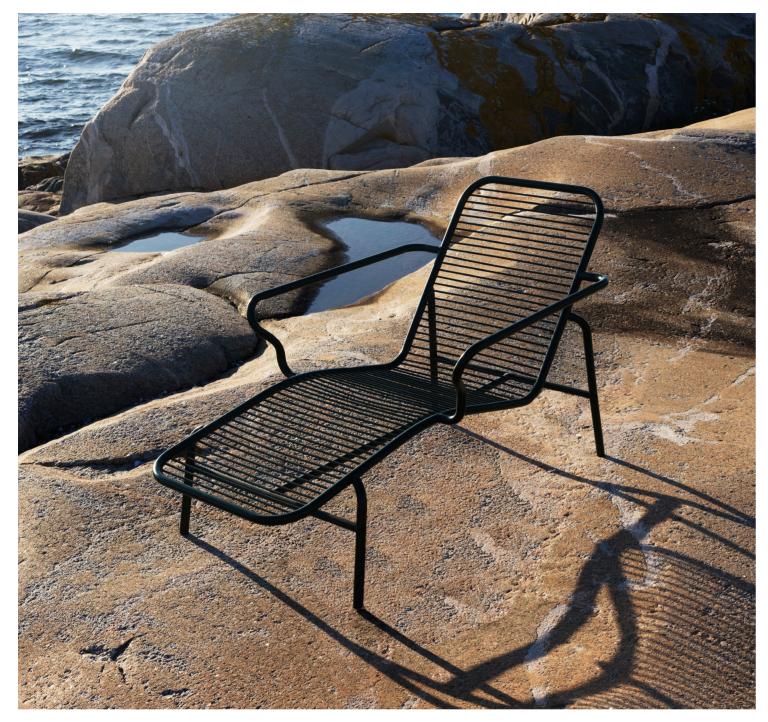

> **Simon Legald** Head of Design, Normann Copenhagen

Vig Chaise Longue in Grey

## A WELCOMING FAMILY OF VERSATILE OUTDOOR FURNITURE PIECES

12

Vig Chair in various combinations

Vig Lounge Chair Robinia in Dark Green

VIG

Vig Barstool 65 cm in Grey

Vig is an exquisite outdoor furniture collection meticulously designed to enhance any outdoor space. Combining timeless beauty with exceptional functionality, Vig is the ideal choice for enduring outdoor furniture that will integrate seamlessly in natural landscapes and urban environments alike.

The design emerged from a desire for a sturdy structure with an equally airy and welcoming expression. The seamless union of the legs and seat presents a spacious composition that invites you to indulge in ultimate comfort. With optional armrests boasting a distinctly alluring design, Vig embraces you with open arms, exuding warmth and hospitality. A characterful detail that adds an approachable and friendly feeling to the design.