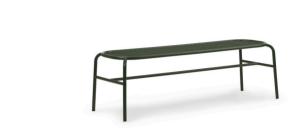

### **VIG COLLECTION**

Model: Vig Bench Design: Simon Legald, 2023 Dimensions: H: 46 x W: 50 x L: 150 cm Material: Double powder coated steel