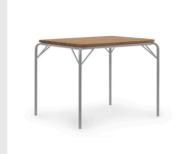

**Model:** Vig Lounge Chair **Design:** Simon Legald, 2023 Dimensions: H: 72,5 x W: 70,5 x D: 76 x SH: 41 cm Specifications: Stackable Material: Double powder coated steel

Model: Vig Lounge Chair Robinia Design: Simon Legald, 2023 Dimensions: H: 72,5 x W: 70,5 x D: 76 x SH: 41 cm Specifications: Stackable Material: Double powder coated steel and oiled Robinia (Black Locust) wood

Model: Vig Table 55x45 cm Robinia Design: Simon Legald, 2023 **Dimensions:** H: 42 x W: 45 x L: 55 cm Material: Double powder coated steel and oiled Robinia (Black Locust) wood