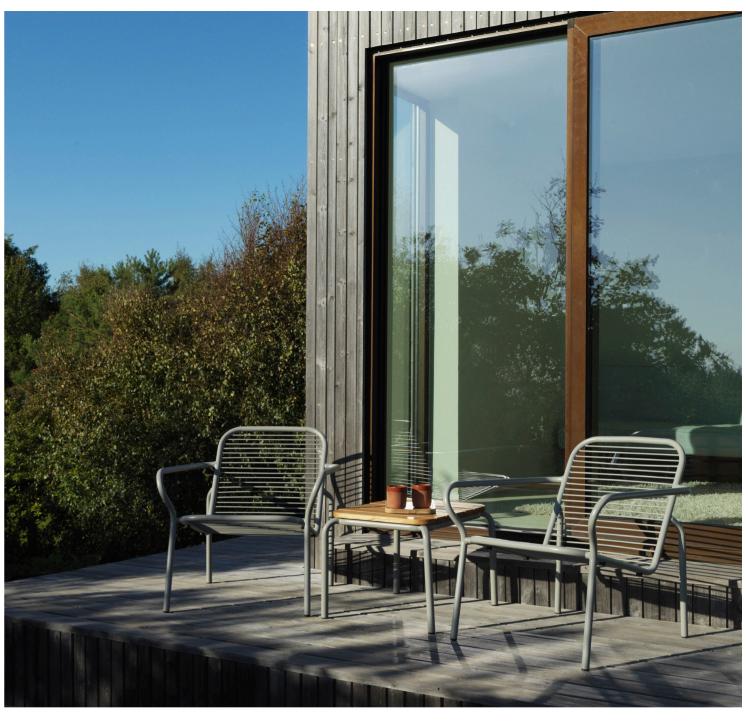

## A WELCOMING FAMILY OF VERSATILE OUTDOOR FURNITURE PIECES

12

Vig Chair in various combinations

Vig Lounge Chair Robinia in Dark Green

VIG

Vig Barstool 65 cm in Grey

Vig is an exquisite outdoor furniture collection meticulously designed to enhance any outdoor space. Combining timeless beauty with exceptional functionality, Vig is the ideal choice for enduring outdoor furniture that will integrate seamlessly in natural landscapes and urban environments alike.

The design emerged from a desire for a sturdy structure with an equally airy and welcoming expression. The seamless union of the legs and seat presents a spacious composition that invites you to indulge in ultimate comfort. With optional armrests boasting a distinctly alluring design, Vig embraces you with open arms, exuding warmth and hospitality. A characterful detail that adds an approachable and friendly feeling to the design.

## DESIGNED TO INTEGRATE SEAMLESSLY WITH ITS SURROUNDINGS

Vig offers a range of versatile stackable outdoor furniture, enabling endless possibilities for creating inviting and flexible seating areas. From comfortable dining chairs to inviting lounge chairs, elegant chaise longues, versatile benches, stylish barstools, and adaptable tables in various sizes, the collection comprises a comprehensive selection to suit a variety of outdoor spaces. Whether it's for compact city living on the urban balcony, for grand summer parties on the spacious patio or for relaxing by the poolside, the Vig collection offers something for every setting.