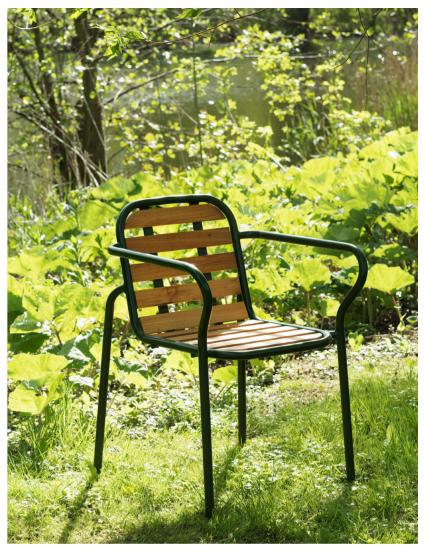

## A WELCOMING FAMILY OF VERSATILE OUTDOOR FURNITURE PIECES

12

Vig Chair in various combinations

Vig Lounge Chair Robinia in Dark Green

VIG

Vig Barstool 65 cm in Grey

Vig is an exquisite outdoor furniture collection meticulously designed to enhance any outdoor space. Combining timeless beauty with exceptional functionality, Vig is the ideal choice for enduring outdoor furniture that will integrate seamlessly in natural landscapes and urban environments alike.