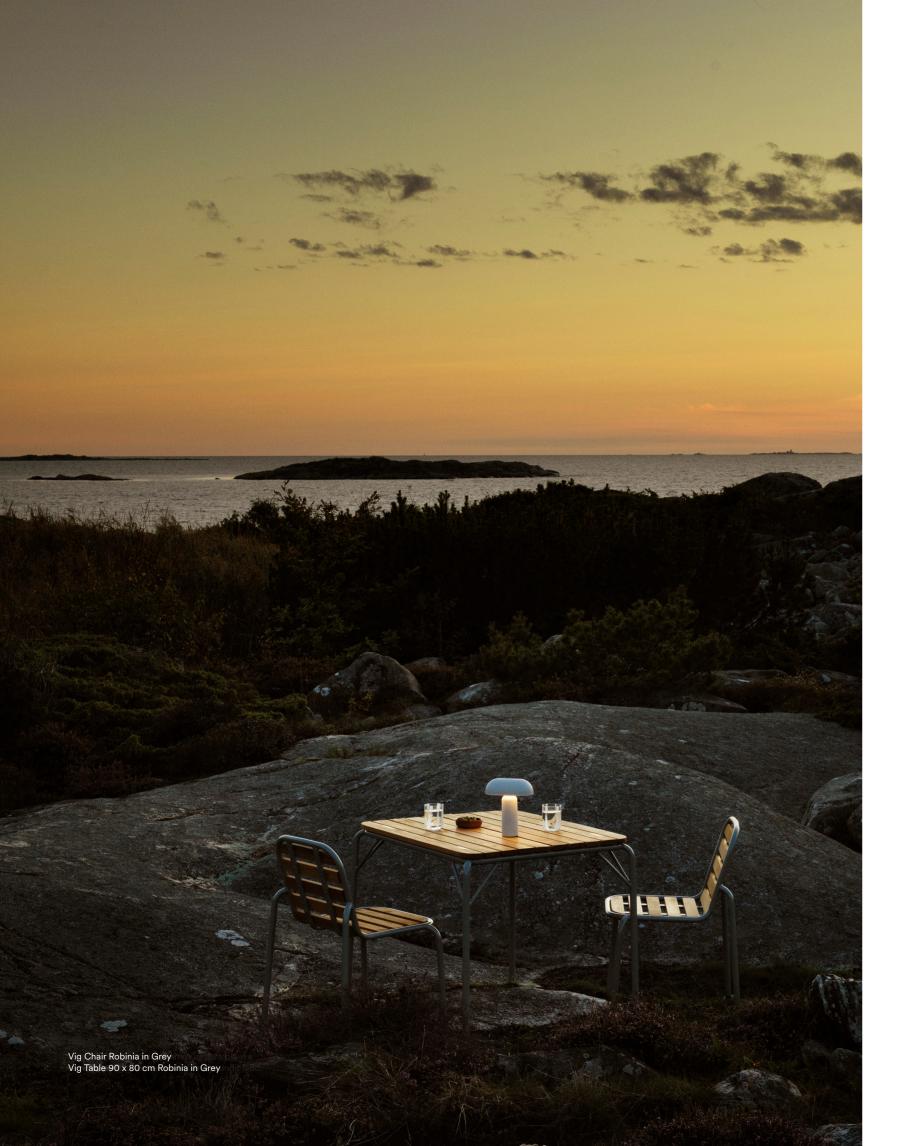

Vig Barstool 75 cm Robinia in Dark Green

Vig Lounge Chair in Grey Vig Table 55 x 45 cm Robinia in Grey

Vig Chair Robinia in Grey Vig Table 90 x 80 cm Robinia in Grey