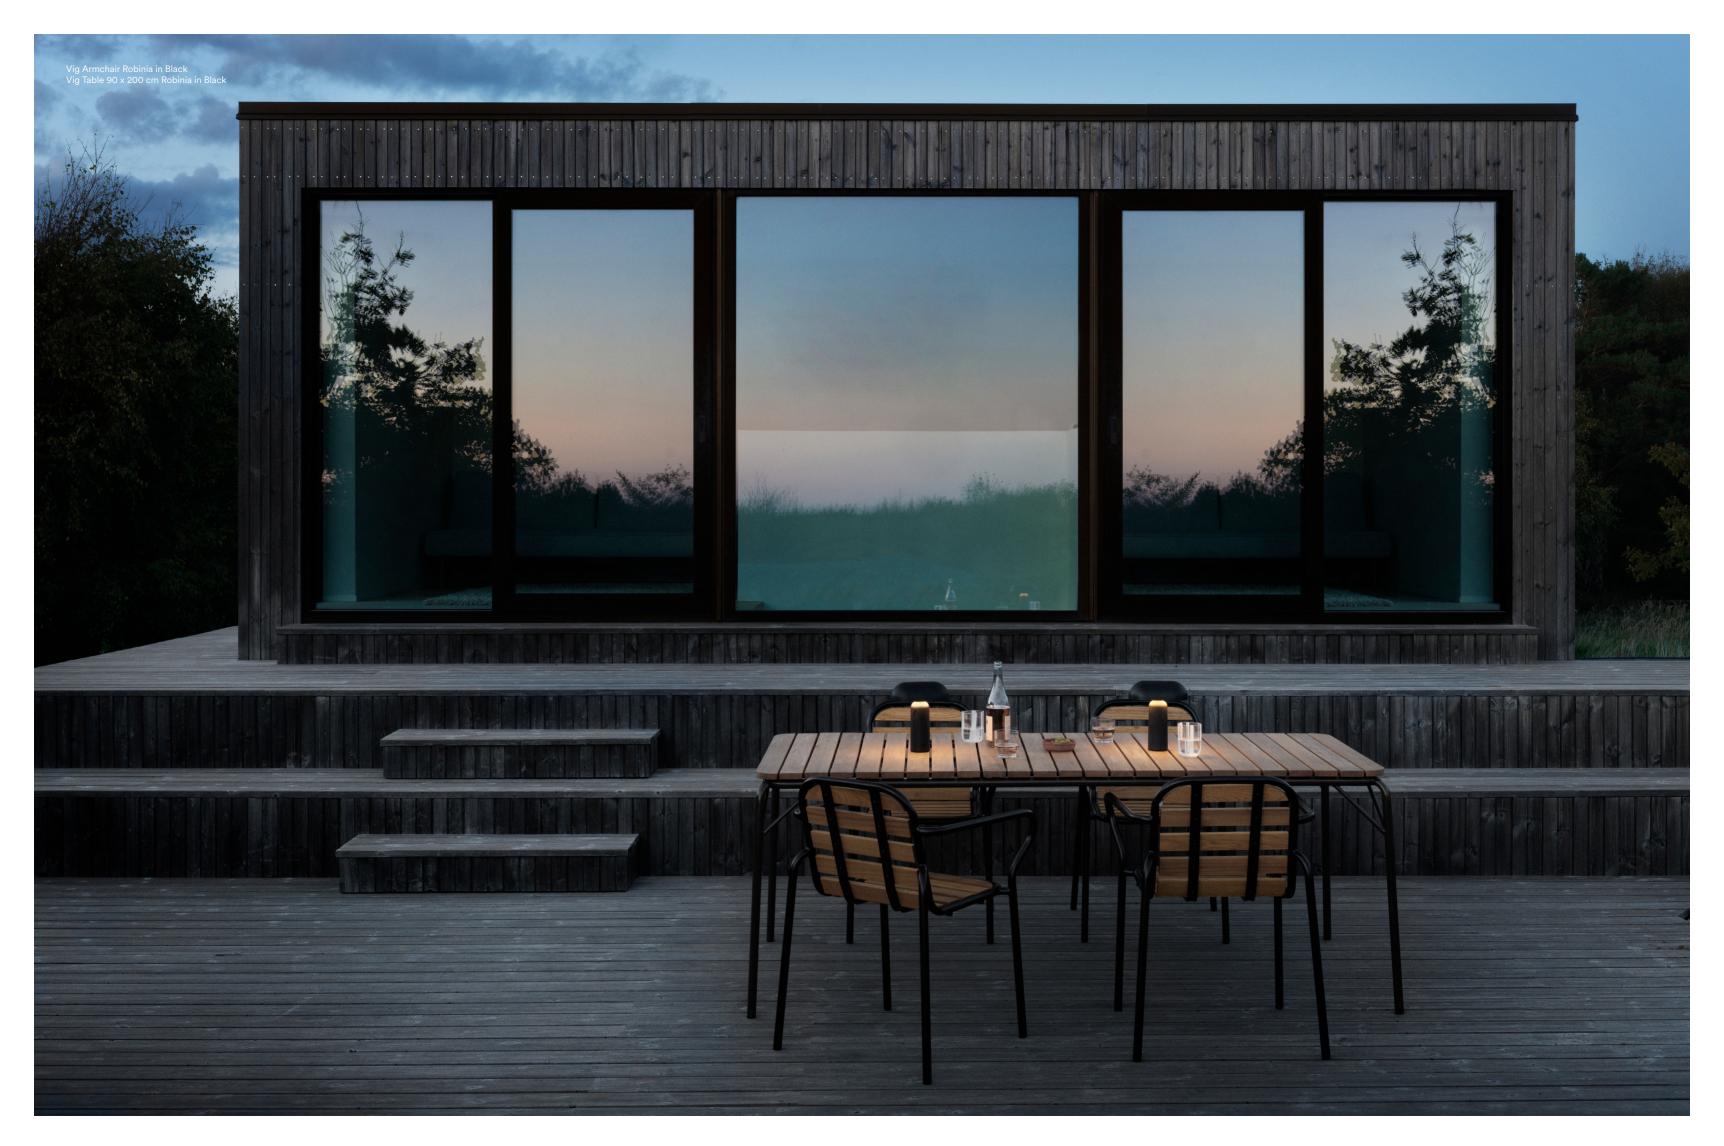

## DESIGNED TO INTEGRATE SEAMLESSLY WITH ITS SURROUNDINGS

Vig offers a range of versatile stackable outdoor furniture, enabling endless possibilities for creating inviting and flexible seating areas. From comfortable dining chairs to inviting lounge chairs, elegant chaise longues, versatile benches, stylish barstools, and adaptable tables in various sizes, the collection comprises a comprehensive selection to suit a variety of outdoor spaces. Whether it's for compact city living on the urban balcony, for grand summer parties on the spacious patio or for relaxing by the poolside, the Vig collection offers something for every setting.

# ELEVATES OUTDOOR LIVING

With its timeless design and sturdy construction, Vig is the ultimate addition to any outdoor space, whether it's a cozy balcony, a spacious patio, or a lush garden for cafés, museums, restaurants as well as residential settings. The collection is meticulously crafted to elevate outdoor living experiences, intended to be a focal point of enjoyment for years to come.