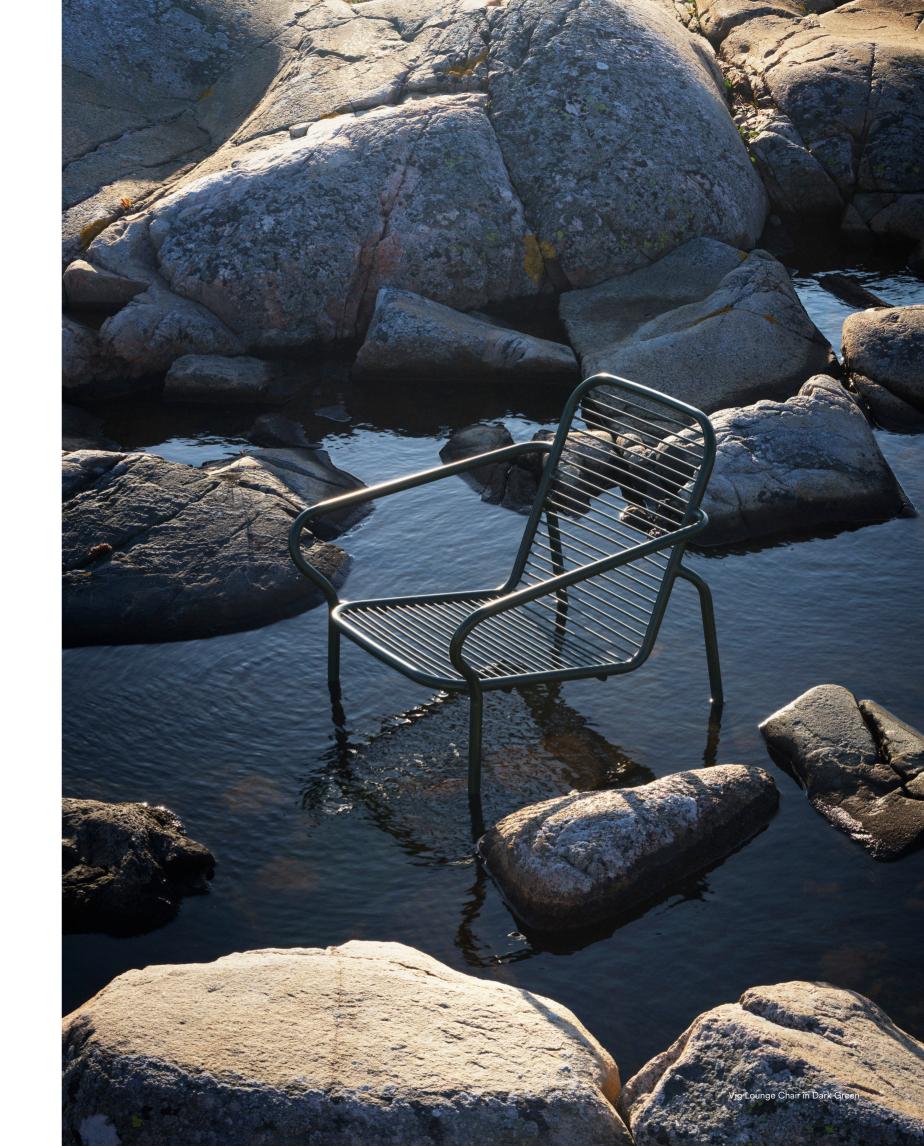

An homage to the organic, flowing forms and silhouettes of nature, the Vig collection's every curve and contour is drawn to enable the design to merge with its surroundings. Soft, rounded edges evoke a sense of natural harmony, while the nature-inspired color palette of Dark Green, Grey and Black allows the design to merge seamlessly with the colors of nature, making the collection's intended outdoor usage apparent.

### **CRAFTED TO LAST**

Made from double powder coated steel for enhanced durability, Vig is built to withstand the rigors of outdoor use while maintaining its pristine appearance. Each piece in the collection has been thoughtfully designed to ensure resilience and longevity, encouraging years of good use in all weather conditions.