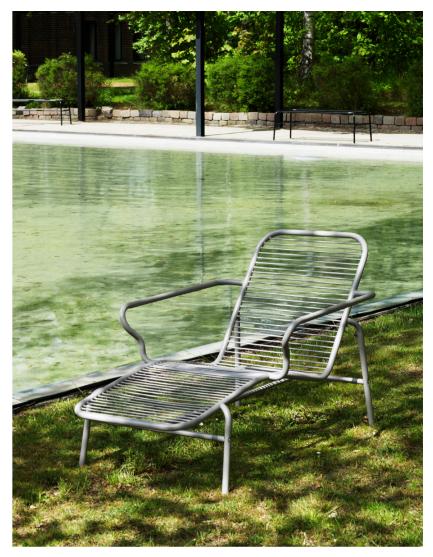

**Model:** Vig Lounge Chair **Design:** Simon Legald, 2023 Dimensions: H: 72,5 x W: 70,5 x D: 76 x SH: 41 cm Specifications: Stackable Material: Double powder coated steel

Model: Vig Lounge Chair Robinia Design: Simon Legald, 2023 Dimensions: H: 72,5 x W: 70,5 x D: 76 x SH: 41 cm Specifications: Stackable Material: Double powder coated steel and oiled Robinia (Black Locust) wood