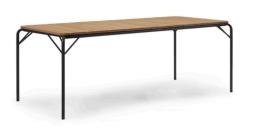

Model: Vig Table 90x80 cm Robinia Design: Simon Legald, 2023 **Dimensions:** H: 76 x W: 90 x L: 80 cm Material: Double powder coated steel and oiled Robinia (Black Locust) wood

oiled Robinia (Black Locust) wood 

### **VIG COLLECTION**

Model: Vig Table 90x200 cm Robinia Design: Simon Legald, 2023 **Dimensions:**H: 76 x W: 90 x L: 200 cm Material: Double powder coated steel and