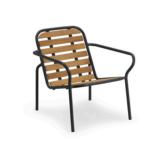

### **VIG COLLECTION**

Model: Vig Chair Design: Simon Legald, 2023 Dimensions: H: 83 x W: 57 x D: 55 x SH: 46 cm Specifications: Stackable Material: Double powder coated steel

Model: Vig Chair Robinia

Specifications: Stackable