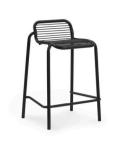

### **VIG COLLECTION**

Model: Vig Barstool Design: Simon Legald, 2023 Dimensions: H: 78,5 x W: 51 x D: 45 x SH: 65 cm Specifications: Stackable Material: Double powder coated steel

Design: Simon Legald, 2023 Dimensions: H: 89 x W: 51 x D: 46 x SH: 75 cm Specifications: Stackable Material: Double powder coated steel