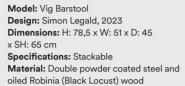

Model: Vig Table 90x80 cm Robinia Design: Simon Legald, 2023 **Dimensions:** H: 76 x W: 90 x L: 80 cm Material: Double powder coated steel and oiled Robinia (Black Locust) wood

oiled Robinia (Black Locust) wood 

Model: Vig Table 55x45 cm Robinia Design: Simon Legald, 2023 **Dimensions:** H: 42 x W: 45 x L: 55 cm Material: Double powder coated steel and oiled Robinia (Black Locust) wood