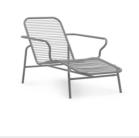

**Model:** Vig Lounge Chair **Design:** Simon Legald, 2023 Dimensions: H: 72,5 x W: 70,5 x D: 76 x SH: 41 cm Specifications: Stackable Material: Double powder coated steel

Model: Vig Lounge Chair Robinia Design: Simon Legald, 2023 Dimensions: H: 72,5 x W: 70,5 x D: 76 x SH: 41 cm Specifications: Stackable Material: Double powder coated steel and oiled Robinia (Black Locust) wood