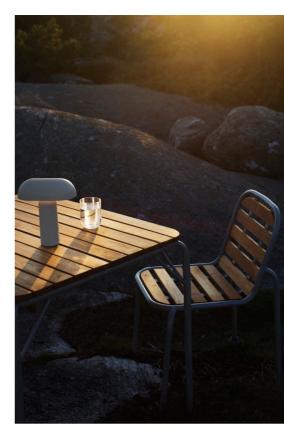

Vig Barstool 75 cm Robinia in Dark Green

Vig Lounge Chair in Grey Vig Table 55 x 45 cm Robinia in Grey

Vig Chair Robinia in Grey Vig Table 90 x 80 cm Robinia in Grey