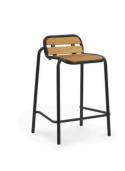

Model: Vig Barstool

Model: Vig Barstool Design: Simon Legald, 2023 Dimensions: H: 89 x W: 51 x D: 46 x SH: 75 cm Specifications: Stackable Material: Double powder coated steel and oiled Robinia (Black Locust) wood