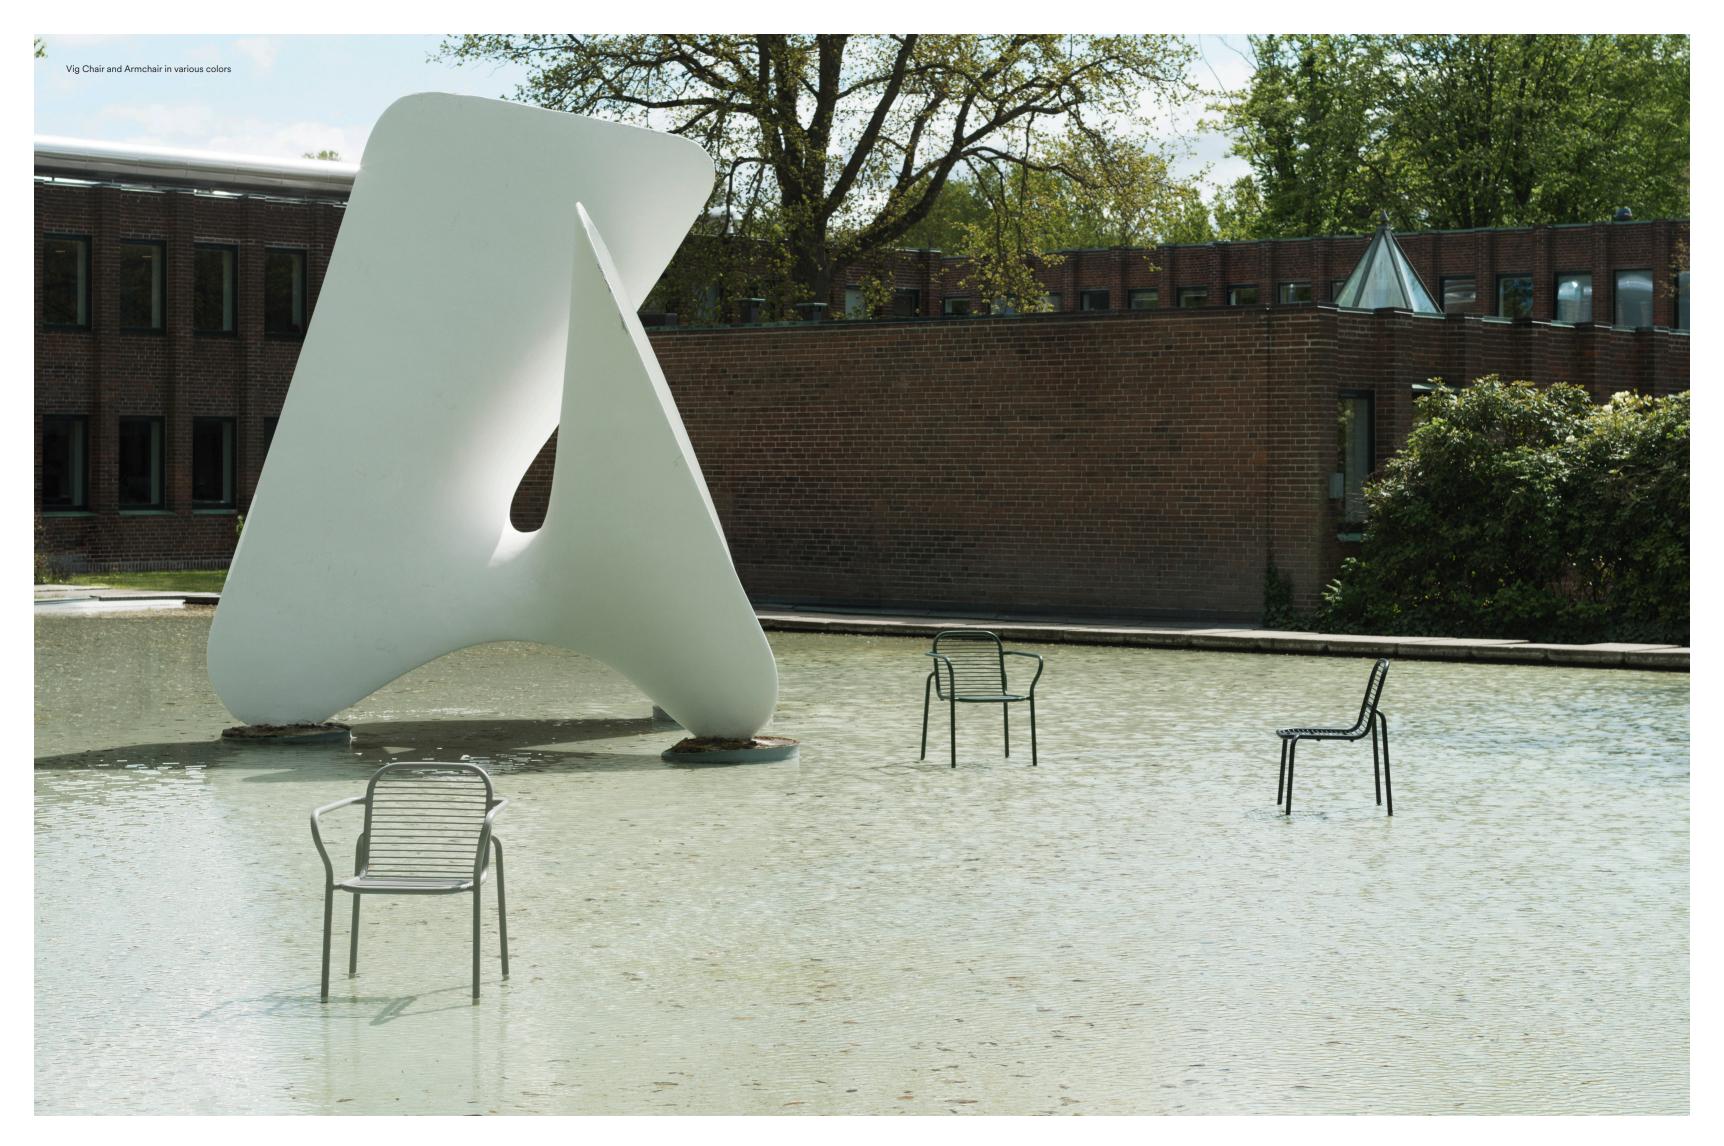

An homage to the organic, flowing forms and silhouettes of nature, the Vig collection's every curve and contour is drawn to enable the design to merge with its surroundings. Soft, rounded edges evoke a sense of natural harmony, while the nature-inspired color palette of Dark Green, Grey and Black allows the design to merge seamlessly with the colors of nature, making the collection's intended outdoor usage apparent.