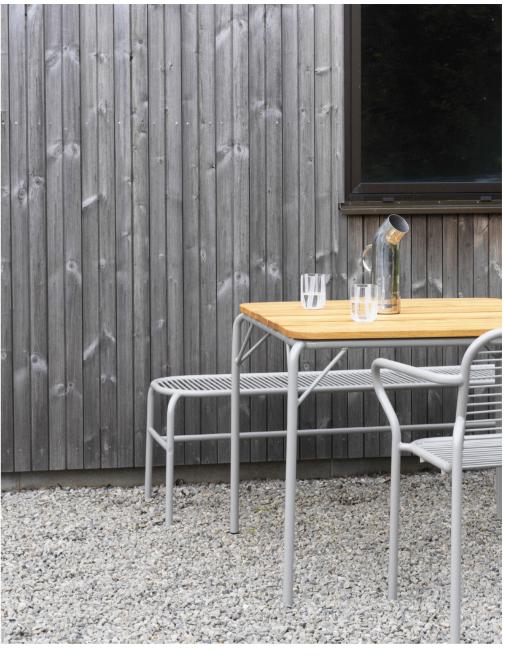

Vig Barstool 75 cm Robinia in Dark Green

Vig Lounge Chair in Grey Vig Table 55 x 45 cm Robinia in Grey

Vig Chair Robinia in Grey Vig Table 90 x 80 cm Robinia in Grey