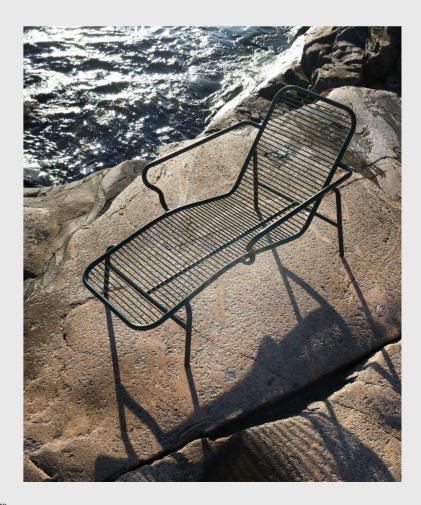

Model: Vig Chaise Longue Design: Simon Legald, 2023 Dimensions: H: 82,5 x W: 83 x L: 141 x SH: 38 cm Material: Double powder coated steel