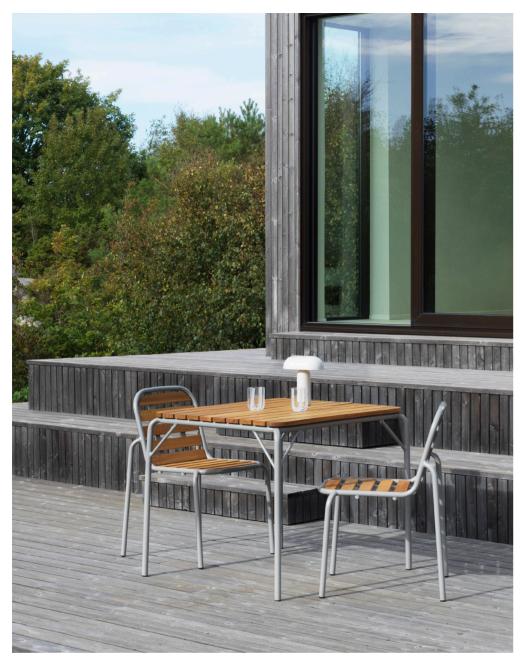

Vig Barstool 75 cm Robinia in Dark Green

Vig Lounge Chair in Grey Vig Table 55 x 45 cm Robinia in Grey

Vig Chair Robinia in Grey Vig Table 90 x 80 cm Robinia in Grey

Model: Vig Table 55x45 cm Robinia Design: Simon Legald, 2023 **Dimensions:** H: 42 x W: 45 x L: 55 cm Material: Double powder coated steel and oiled Robinia (Black Locust) wood