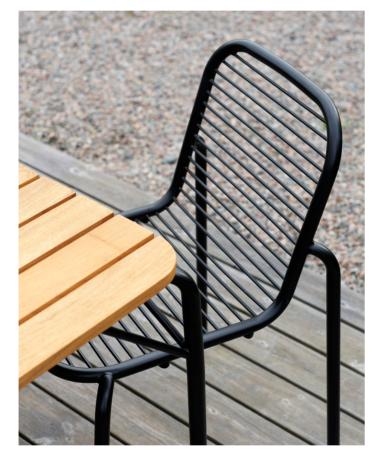

### **VIG COLLECTION**

Model: Vig Chair Design: Simon Legald, 2023 Dimensions: H: 83 x W: 57 x D: 55 x SH: 46 cm Specifications: Stackable Material: Double powder coated steel

Model: Vig Chair Robinia

Specifications: Stackable

A distinctive feature of the Vig collection is the integration of Robinia wood, featured on the collection's tables and available as an optional choice for the seating range. Robinia, otherwise known as Black Locust, is renowned for its exceptional strength, durability, weather resistance and remarkable resistance to decay, requiring minimal maintenance while maintaining its natural beauty.