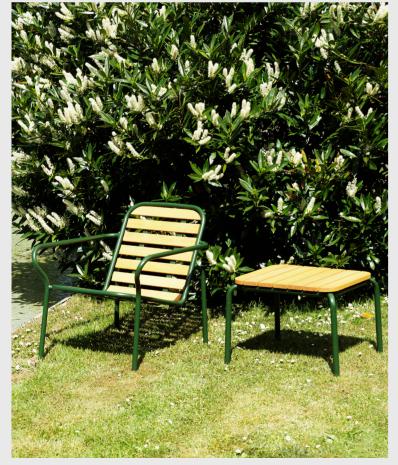

Model: Vig Table 55x45 cm Robinia Design: Simon Legald, 2023 **Dimensions:** H: 42 x W: 45 x L: 55 cm Material: Double powder coated steel and oiled Robinia (Black Locust) wood