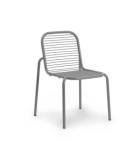

### **COLLECTION OVERVIEW**

Vig Armchair Steel & Wood

Vig Chair Steel

Vig Chair Robinia Steel & Wood

Vig Armchair Steel

Vig Lounge Chair Steel

Vig Lounge Chair Robinia Steel & Wood

Vig Barstool 65 cm Steel

### **VIG COLLECTION**

Model: Vig Chair Design: Simon Legald, 2023 Dimensions: H: 83 x W: 57 x D: 55 x SH: 46 cm Specifications: Stackable Material: Double powder coated steel

Model: Vig Chair Robinia

Specifications: Stackable