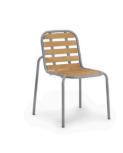

### **COLLECTION OVERVIEW**

Vig Armchair Steel & Wood

Vig Chair Steel

Vig Chair Robinia Steel & Wood

Vig Armchair Steel

Vig Lounge Chair Steel

Vig Lounge Chair Robinia Steel & Wood

Vig Barstool 65 cm Steel

x SH: 46 cm

Design: Simon Legald, 2023 Dimensions: H: 83 x W: 57 x D: 55

oiled Robinia (Black Locust) wood

Material: Double powder coated steel and

Model: Vig Armchair Design: Simon Legald, 2023 Dimensions: H: 83 x W: 61 x D: 57 x SH: 46 cm Specifications: Stackable Material: Double powder coated steel