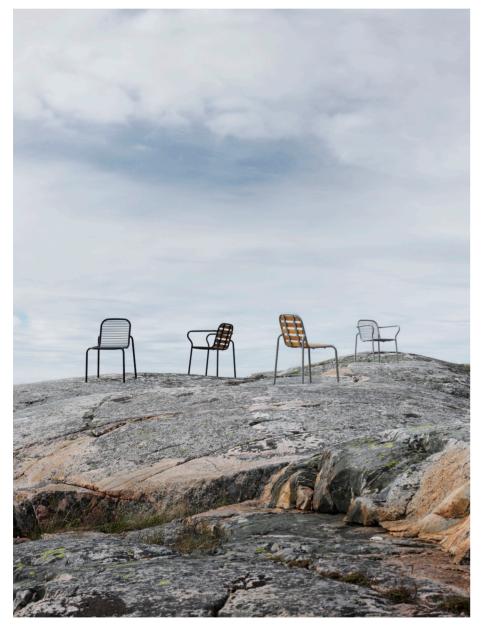

## DESIGNED TO INTEGRATE SEAMLESSLY WITH ITS SURROUNDINGS

Vig offers a range of versatile stackable outdoor furniture, enabling endless possibilities for creating inviting and flexible seating areas. From comfortable dining chairs to inviting lounge chairs, elegant chaise longues, versatile benches, stylish barstools, and adaptable tables in various sizes, the collection comprises a comprehensive selection to suit a variety of outdoor spaces. Whether it's for compact city living on the urban balcony, for grand summer parties on the spacious patio or for relaxing by the poolside, the Vig collection offers something for every setting.

An homage to the organic, flowing forms and silhouettes of nature, the Vig collection's every curve and contour is drawn to enable the design to merge with its surroundings. Soft, rounded edges evoke a sense of natural harmony, while the nature-inspired color palette of Dark Green, Grey and Black allows the design to merge seamlessly with the colors of nature, making the collection's intended outdoor usage apparent.