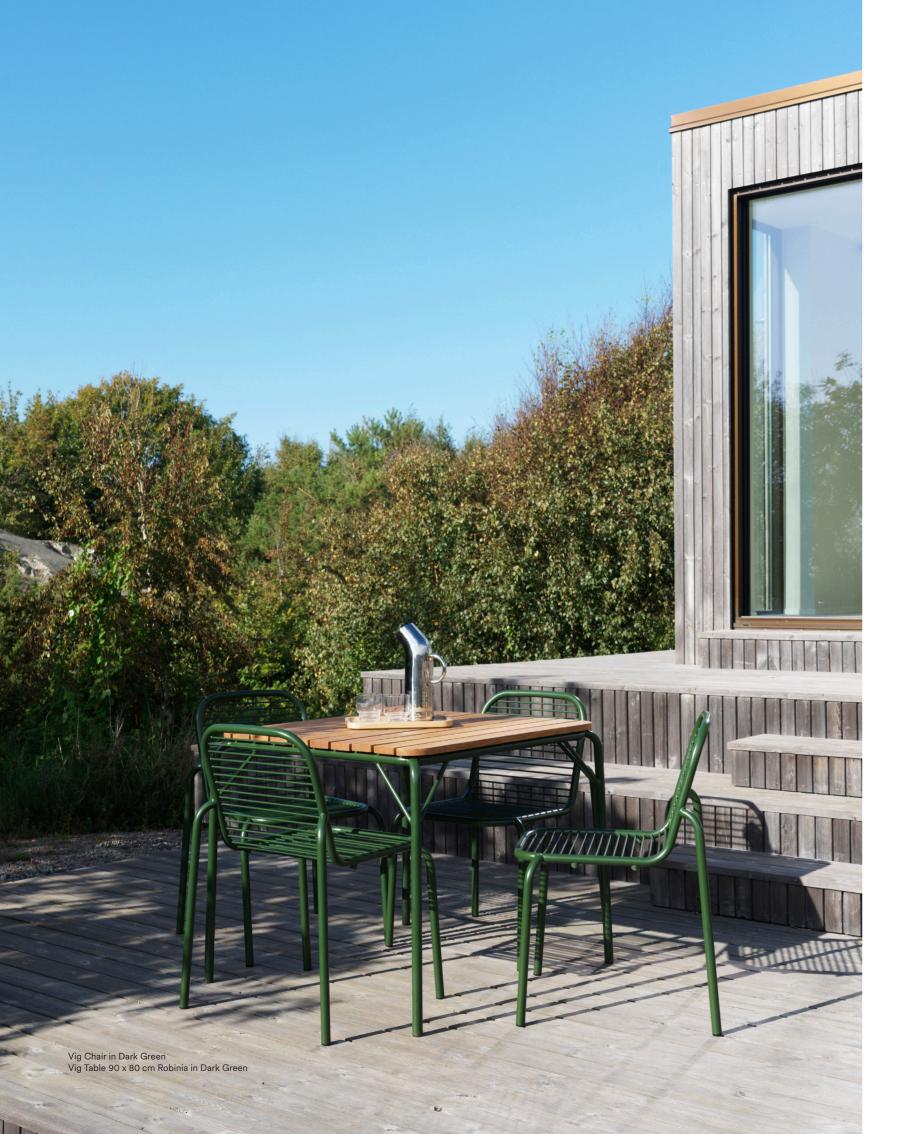

Vig Barstool 75 cm Robinia in Dark Green

Vig Lounge Chair in Grey Vig Table 55 x 45 cm Robinia in Grey

Vig Chair Robinia in Grey Vig Table 90 x 80 cm Robinia in Grey

A distinctive feature of the Vig collection is the integration of Robinia wood, featured on the collection's tables and available as an optional choice for the seating range. Robinia, otherwise known as Black Locust, is renowned for its exceptional strength, durability, weather resistance and remarkable resistance to decay, requiring minimal maintenance while maintaining its natural beauty.