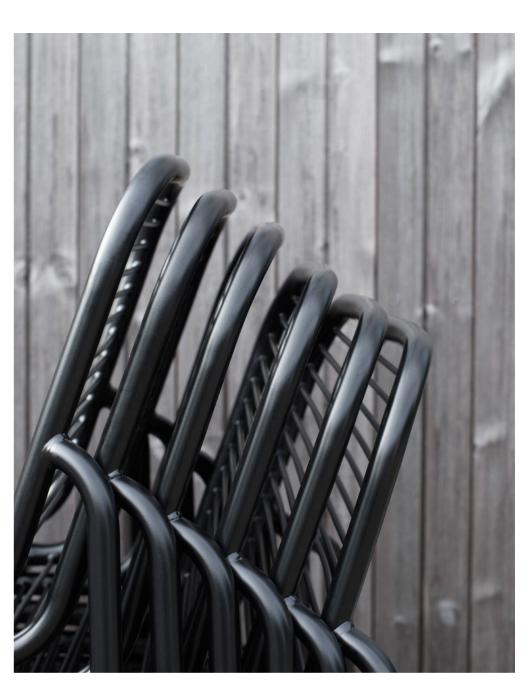

## A WELCOMING FAMILY OF VERSATILE OUTDOOR FURNITURE PIECES

12

Vig Chair in various combinations

Vig Lounge Chair Robinia in Dark Green

VIG

Vig Barstool 65 cm in Grey

Vig is an exquisite outdoor furniture collection meticulously designed to enhance any outdoor space. Combining timeless beauty with exceptional functionality, Vig is the ideal choice for enduring outdoor furniture that will integrate seamlessly in natural landscapes and urban environments alike.

The design emerged from a desire for a sturdy structure with an equally airy and welcoming expression. The seamless union of the legs and seat presents a spacious composition that invites you to indulge in ultimate comfort. With optional armrests boasting a distinctly alluring design, Vig embraces you with open arms, exuding warmth and hospitality. A characterful detail that adds an approachable and friendly feeling to the design.