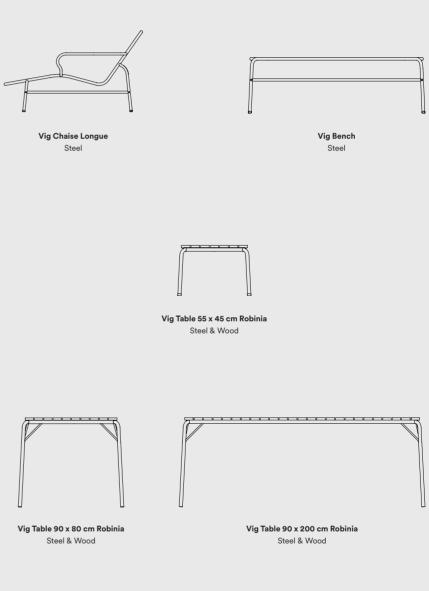

### **COLLECTION OVERVIEW**

Vig Armchair Steel & Wood

Vig Chair Steel

Vig Chair Robinia Steel & Wood

Vig Armchair Steel

Vig Lounge Chair Steel

Vig Lounge Chair Robinia Steel & Wood

Vig Barstool 65 cm Steel

Vig Barstool 75 cm Steel

Vig Barstool 65 cm Robinia Steel & Wood

4

VIG

VIG

### **VIG COLLECTION**

Model: Vig Chair Design: Simon Legald, 2023 Dimensions: H: 83 x W: 57 x D: 55 x SH: 46 cm Specifications: Stackable Material: Double powder coated steel

Model: Vig Chair Robinia

Specifications: Stackable

x SH: 46 cm

Design: Simon Legald, 2023 Dimensions: H: 83 x W: 57 x D: 55

oiled Robinia (Black Locust) wood

Material: Double powder coated steel and

Model: Vig Armchair Design: Simon Legald, 2023 Dimensions: H: 83 x W: 61 x D: 57 x SH: 46 cm Specifications: Stackable Material: Double powder coated steel

Model: Vig Armchair Robinia Design: Simon Legald, 2023 Dimensions: H: 83 x W: 61 x D: 57 x SH: 46 cm Specifications: Stackable Material: Double powder coated steel and oiled Robinia (Black Locust) wood

**Model:** Vig Lounge Chair **Design:** Simon Legald, 2023 Dimensions: H: 72,5 x W: 70,5 x D: 76 x SH: 41 cm Specifications: Stackable Material: Double powder coated steel

Model: Vig Lounge Chair Robinia Design: Simon Legald, 2023 Dimensions: H: 72,5 x W: 70,5 x D: 76 x SH: 41 cm Specifications: Stackable Material: Double powder coated steel and oiled Robinia (Black Locust) wood

Model: Vig Chaise Longue Design: Simon Legald, 2023 Dimensions: H: 82,5 x W: 83 x L: 141 x SH: 38 cm Material: Double powder coated steel

### **VIG COLLECTION**

Model: Vig Bench Design: Simon Legald, 2023 Dimensions: H: 46 x W: 50 x L: 150 cm Material: Double powder coated steel

### **VIG COLLECTION**

Model: Vig Barstool Design: Simon Legald, 2023 Dimensions: H: 78,5 x W: 51 x D: 45 x SH: 65 cm Specifications: Stackable Material: Double powder coated steel

Design: Simon Legald, 2023 Dimensions: H: 89 x W: 51 x D: 46 x SH: 75 cm Specifications: Stackable Material: Double powder coated steel

Model: Vig Barstool

Model: Vig Barstool Design: Simon Legald, 2023 Dimensions: H: 89 x W: 51 x D: 46 x SH: 75 cm Specifications: Stackable Material: Double powder coated steel and oiled Robinia (Black Locust) wood

Model: Vig Table 90x80 cm Robinia Design: Simon Legald, 2023 **Dimensions:** H: 76 x W: 90 x L: 80 cm Material: Double powder coated steel and oiled Robinia (Black Locust) wood

oiled Robinia (Black Locust) wood 

Model: Vig Table 55x45 cm Robinia Design: Simon Legald, 2023 **Dimensions:** H: 42 x W: 45 x L: 55 cm Material: Double powder coated steel and oiled Robinia (Black Locust) wood

### **VIG COLLECTION**

Model: Vig Table 90x200 cm Robinia Design: Simon Legald, 2023 **Dimensions:**H: 76 x W: 90 x L: 200 cm Material: Double powder coated steel and