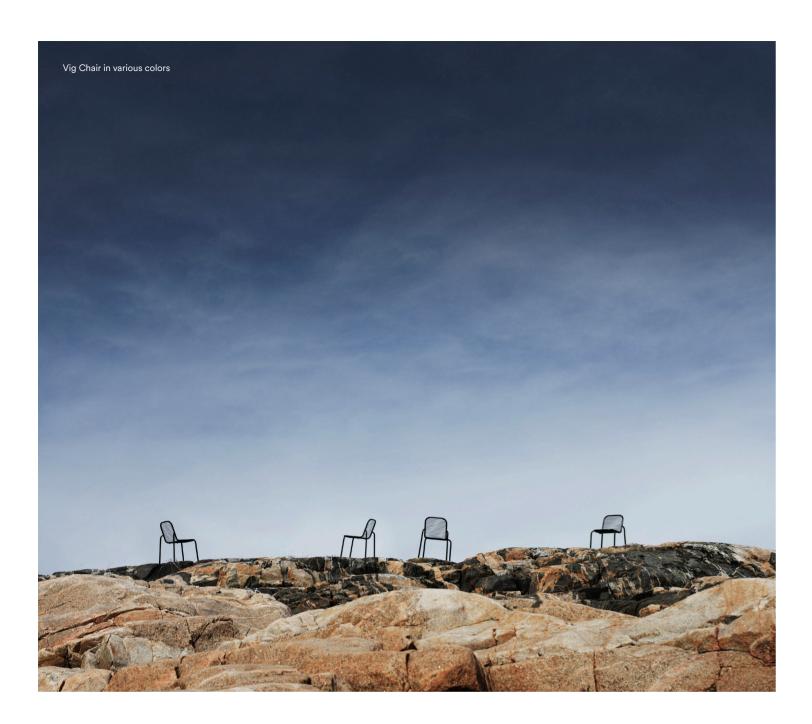

14

Vig Chair in Black

16

Vig Bench in Grey Vig Table 90 x 80 cm Robinia in Grey Vig Armchair in Grey

VIG

Vig Armchair Robinia in Dark Green

Vig Chaise Longue in Black

Vig Chair in Black

In total, Vig is a collection of outdoor furniture designed for modern life. Versatile, practical and durable, Vig offers a timeless design in terms of both aesthetics and longevity.

Vig Chair in Black

Vig Chair in Black

Vig Lounge Chair in Grey