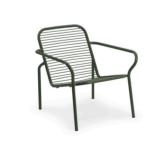

x SH: 46 cm

Design: Simon Legald, 2023 Dimensions: H: 83 x W: 57 x D: 55

oiled Robinia (Black Locust) wood

Material: Double powder coated steel and

Model: Vig Armchair Design: Simon Legald, 2023 Dimensions: H: 83 x W: 61 x D: 57 x SH: 46 cm Specifications: Stackable Material: Double powder coated steel

Model: Vig Armchair Robinia Design: Simon Legald, 2023 Dimensions: H: 83 x W: 61 x D: 57 x SH: 46 cm Specifications: Stackable Material: Double powder coated steel and oiled Robinia (Black Locust) wood