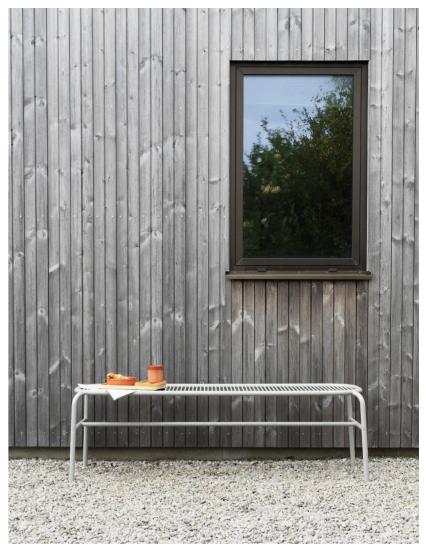

VIG

Vig Bench in Black

Vig Chair in Dark Green Vig Table 90 x 200 cm Robinia in Dark Green

Vig Bench in Grey

### **VIG COLLECTION**

Model: Vig Bench Design: Simon Legald, 2023 Dimensions: H: 46 x W: 50 x L: 150 cm Material: Double powder coated steel