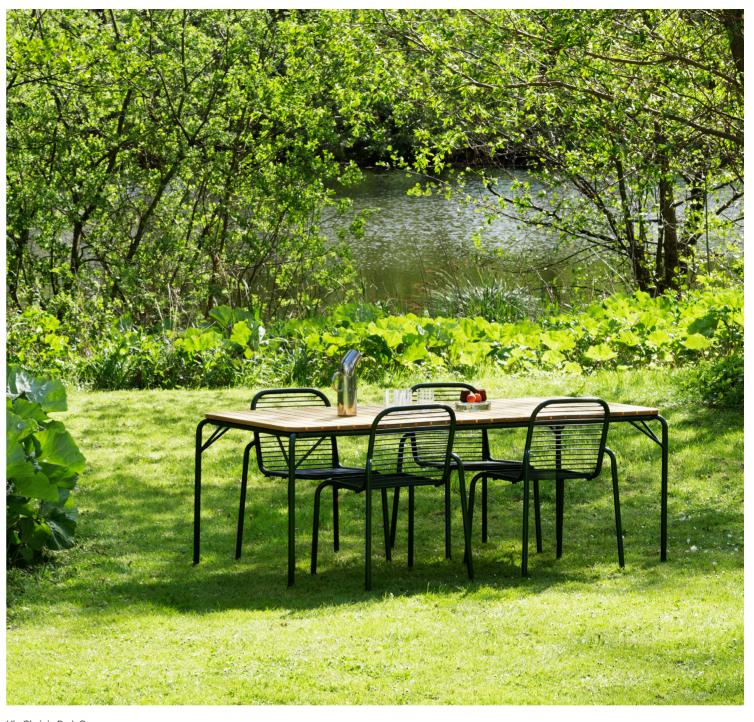

## A WELCOMING FAMILY OF VERSATILE OUTDOOR FURNITURE PIECES

12

Vig Chair in various combinations

Vig Lounge Chair Robinia in Dark Green

VIG

Vig Barstool 65 cm in Grey

Vig is an exquisite outdoor furniture collection meticulously designed to enhance any outdoor space. Combining timeless beauty with exceptional functionality, Vig is the ideal choice for enduring outdoor furniture that will integrate seamlessly in natural landscapes and urban environments alike.

The design emerged from a desire for a sturdy structure with an equally airy and welcoming expression. The seamless union of the legs and seat presents a spacious composition that invites you to indulge in ultimate comfort. With optional armrests boasting a distinctly alluring design, Vig embraces you with open arms, exuding warmth and hospitality. A characterful detail that adds an approachable and friendly feeling to the design.

## DESIGNED TO INTEGRATE SEAMLESSLY WITH ITS SURROUNDINGS

Vig offers a range of versatile stackable outdoor furniture, enabling endless possibilities for creating inviting and flexible seating areas. From comfortable dining chairs to inviting lounge chairs, elegant chaise longues, versatile benches, stylish barstools, and adaptable tables in various sizes, the collection comprises a comprehensive selection to suit a variety of outdoor spaces. Whether it's for compact city living on the urban balcony, for grand summer parties on the spacious patio or for relaxing by the poolside, the Vig collection offers something for every setting.