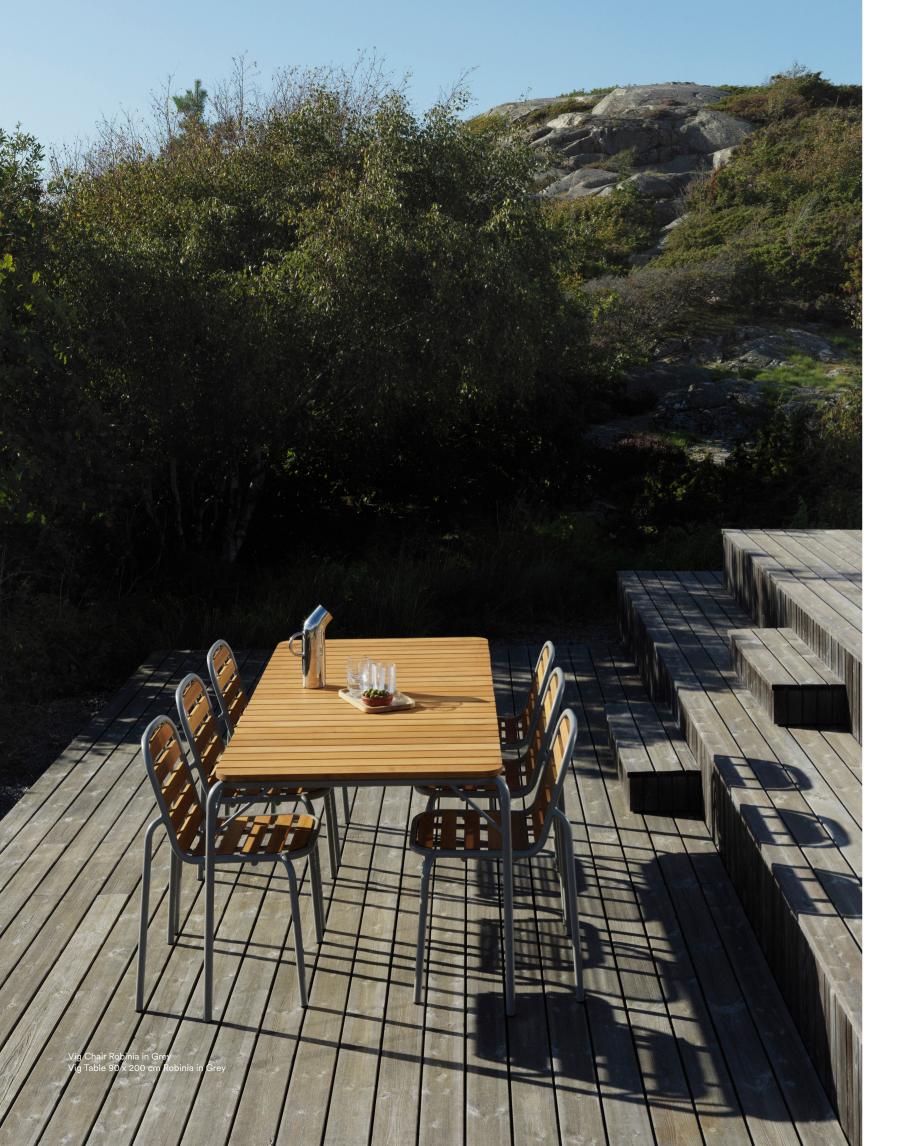

Vig Barstool 75 cm Robinia in Dark Green

Vig Lounge Chair in Grey Vig Table 55 x 45 cm Robinia in Grey

Vig Chair Robinia in Grey Vig Table 90 x 80 cm Robinia in Grey