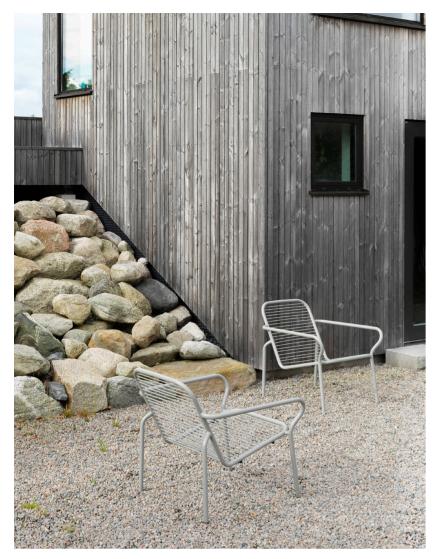

## DESIGNED TO INTEGRATE SEAMLESSLY WITH ITS SURROUNDINGS

Vig offers a range of versatile stackable outdoor furniture, enabling endless possibilities for creating inviting and flexible seating areas. From comfortable dining chairs to inviting lounge chairs, elegant chaise longues, versatile benches, stylish barstools, and adaptable tables in various sizes, the collection comprises a comprehensive selection to suit a variety of outdoor spaces. Whether it's for compact city living on the urban balcony, for grand summer parties on the spacious patio or for relaxing by the poolside, the Vig collection offers something for every setting.

An homage to the organic, flowing forms and silhouettes of nature, the Vig collection's every curve and contour is drawn to enable the design to merge with its surroundings. Soft, rounded edges evoke a sense of natural harmony, while the nature-inspired color palette of Dark Green, Grey and Black allows the design to merge seamlessly with the colors of nature, making the collection's intended outdoor usage apparent.