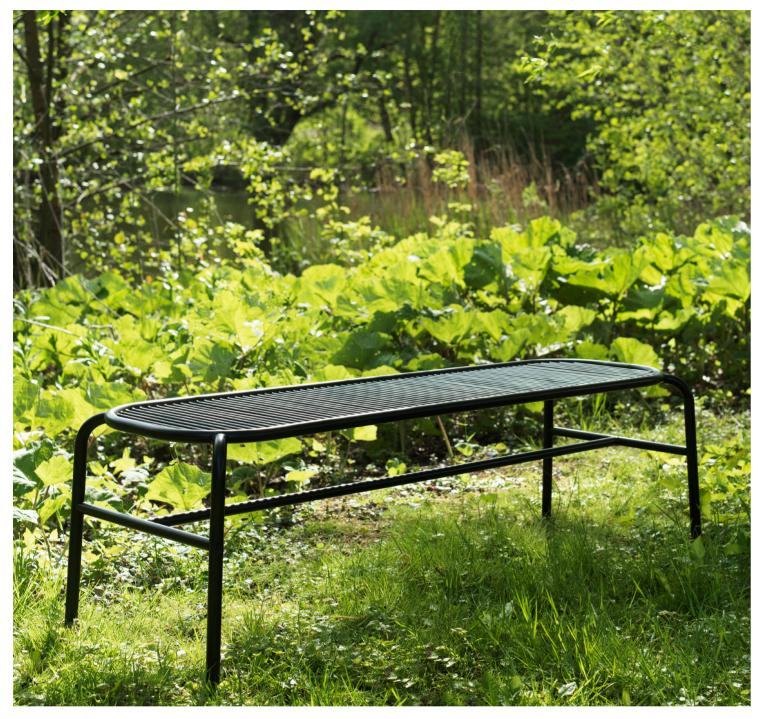

VIG

Vig Bench in Black

Vig Chair in Dark Green Vig Table 90 x 200 cm Robinia in Dark Green

Vig Bench in Grey

### **VIG COLLECTION**

Model: Vig Bench Design: Simon Legald, 2023 Dimensions: H: 46 x W: 50 x L: 150 cm Material: Double powder coated steel