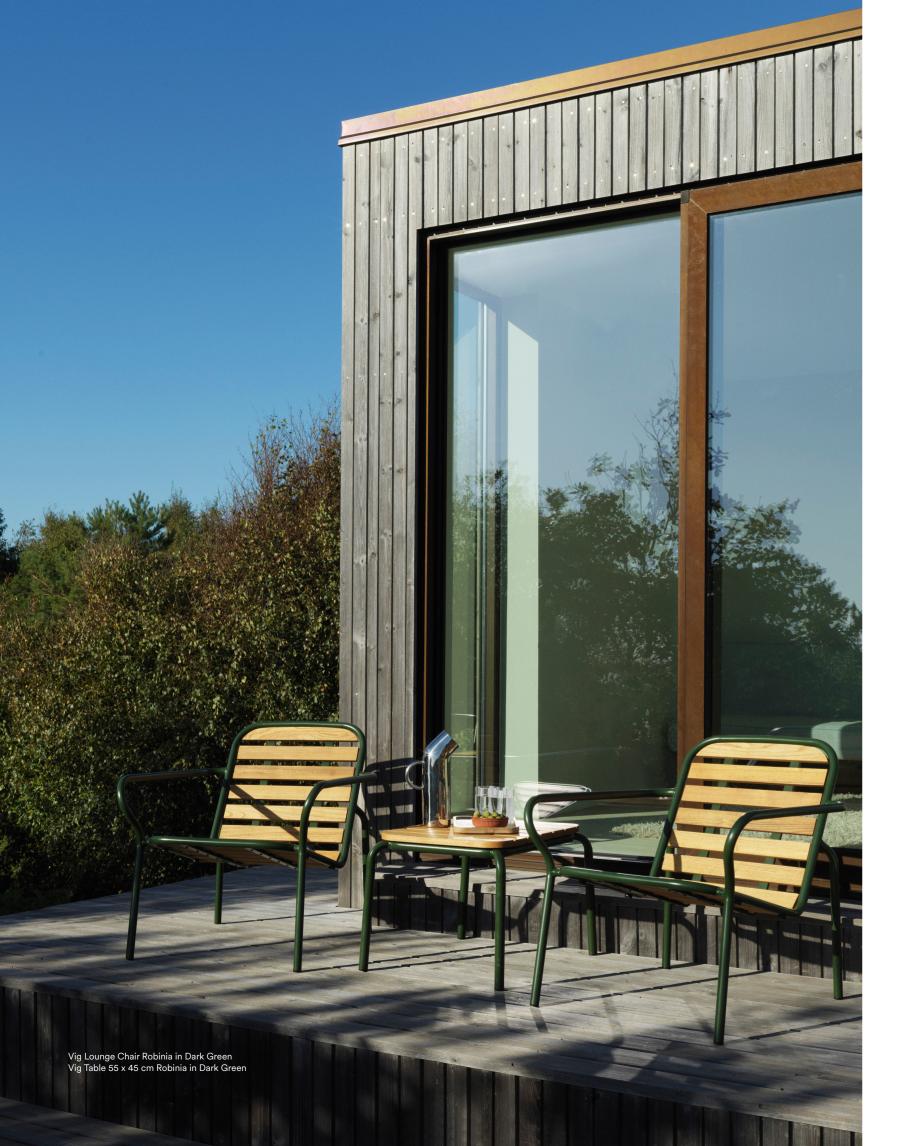

## A WELCOMING FAMILY OF VERSATILE OUTDOOR FURNITURE PIECES

12

Vig Chair in various combinations

Vig Lounge Chair Robinia in Dark Green

VIG

Vig Barstool 65 cm in Grey

Vig is an exquisite outdoor furniture collection meticulously designed to enhance any outdoor space. Combining timeless beauty with exceptional functionality, Vig is the ideal choice for enduring outdoor furniture that will integrate seamlessly in natural landscapes and urban environments alike.