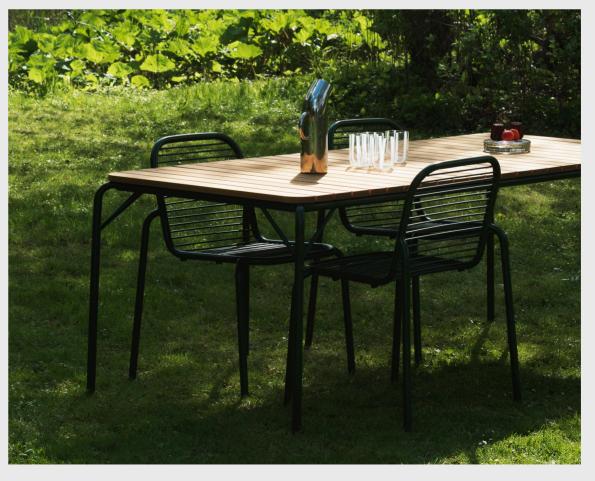

## A WELCOMING FAMILY OF VERSATILE OUTDOOR FURNITURE PIECES

12

Vig Chair in various combinations

Vig Lounge Chair Robinia in Dark Green

VIG

Vig Barstool 65 cm in Grey

Vig is an exquisite outdoor furniture collection meticulously designed to enhance any outdoor space. Combining timeless beauty with exceptional functionality, Vig is the ideal choice for enduring outdoor furniture that will integrate seamlessly in natural landscapes and urban environments alike.

The design emerged from a desire for a sturdy structure with an equally airy and welcoming expression. The seamless union of the legs and seat presents a spacious composition that invites you to indulge in ultimate comfort. With optional armrests boasting a distinctly alluring design, Vig embraces you with open arms, exuding warmth and hospitality. A characterful detail that adds an approachable and friendly feeling to the design.

## DESIGNED TO INTEGRATE SEAMLESSLY WITH ITS SURROUNDINGS

Vig offers a range of versatile stackable outdoor furniture, enabling endless possibilities for creating inviting and flexible seating areas. From comfortable dining chairs to inviting lounge chairs, elegant chaise longues, versatile benches, stylish barstools, and adaptable tables in various sizes, the collection comprises a comprehensive selection to suit a variety of outdoor spaces. Whether it's for compact city living on the urban balcony, for grand summer parties on the spacious patio or for relaxing by the poolside, the Vig collection offers something for every setting.

An homage to the organic, flowing forms and silhouettes of nature, the Vig collection's every curve and contour is drawn to enable the design to merge with its surroundings. Soft, rounded edges evoke a sense of natural harmony, while the nature-inspired color palette of Dark Green, Grey and Black allows the design to merge seamlessly with the colors of nature, making the collection's intended outdoor usage apparent.