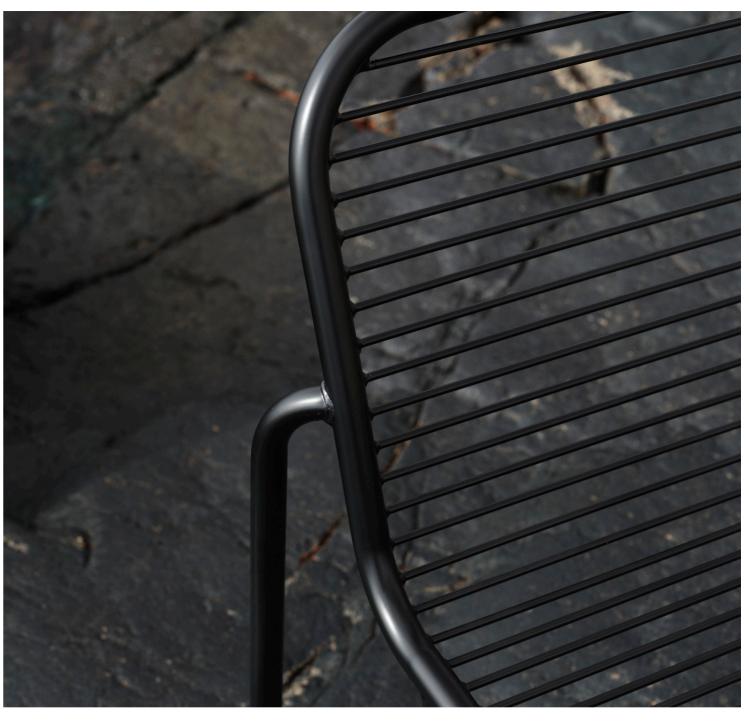

### **CRAFTED TO LAST**

Made from double powder coated steel for enhanced durability, Vig is built to withstand the rigors of outdoor use while maintaining its pristine appearance. Each piece in the collection has been thoughtfully designed to ensure resilience and longevity, encouraging years of good use in all weather conditions.

A distinctive feature of the Vig collection is the integration of Robinia wood, featured on the collection's tables and available as an optional choice for the seating range. Robinia, otherwise known as Black Locust, is renowned for its exceptional strength, durability, weather resistance and remarkable resistance to decay, requiring minimal maintenance while maintaining its natural beauty.