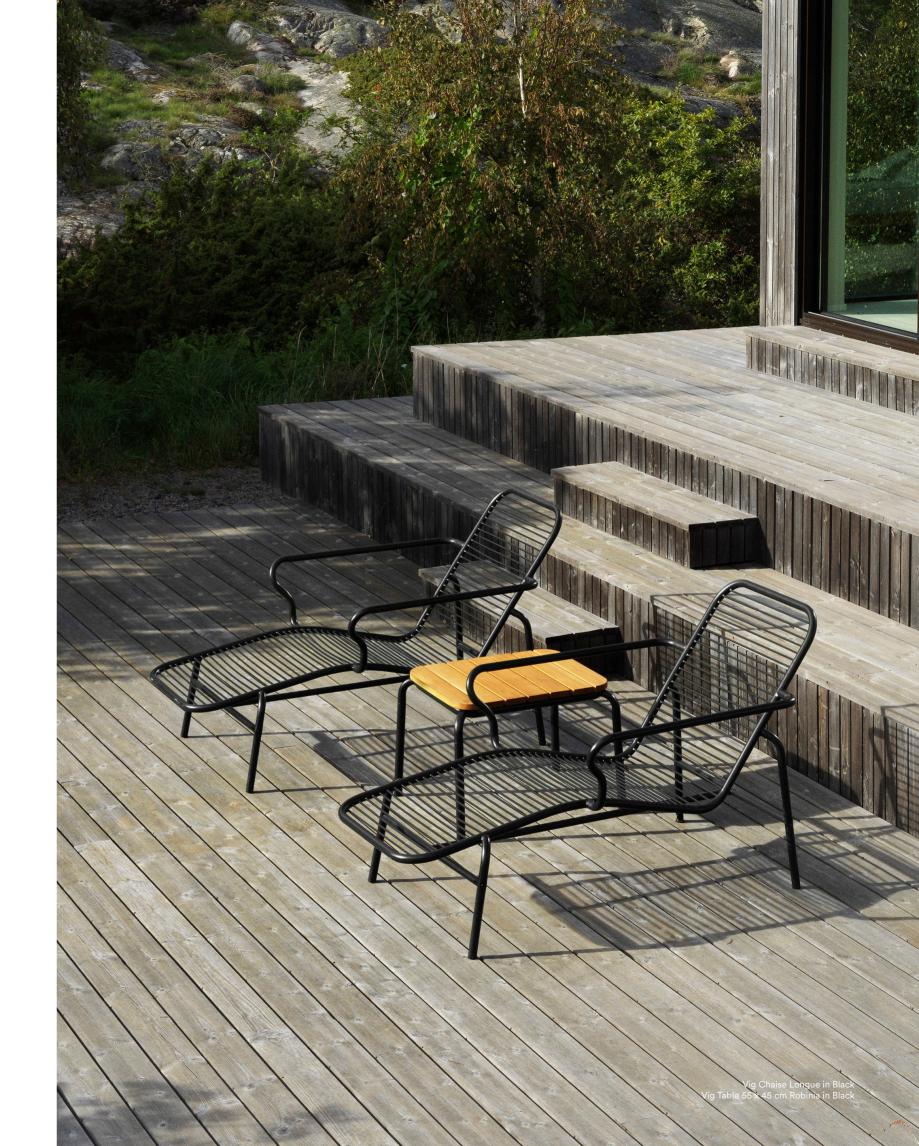

14

Vig Chair in Black

16

Vig Bench in Grey Vig Table 90 x 80 cm Robinia in Grey Vig Armchair in Grey

VIG

Vig Armchair Robinia in Dark Green

Vig Chaise Longue in Black

Vig Chair in Black

Model: Vig Chaise Longue Design: Simon Legald, 2023 Dimensions: H: 82,5 x W: 83 x L: 141 x SH: 38 cm Material: Double powder coated steel