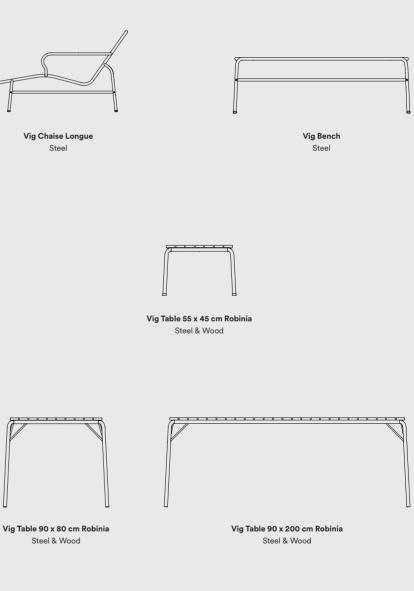

## A WELCOMING FAMILY OF VERSATILE OUTDOOR FURNITURE PIECES

12

Vig Chair in various combinations

Vig Lounge Chair Robinia in Dark Green

VIG

Vig Barstool 65 cm in Grey

Vig is an exquisite outdoor furniture collection meticulously designed to enhance any outdoor space. Combining timeless beauty with exceptional functionality, Vig is the ideal choice for enduring outdoor furniture that will integrate seamlessly in natural landscapes and urban environments alike.