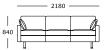

# Nova V1

3 seater, 3 sections Arm cushions included

3 seater, 2 sections Arm cushions included

2.5 seater, 2 sections Arm cushions included

2 seater, 2 sections Arm cushions included

Chair

— 820 —

Stool