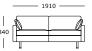

# Nova V3

3 seater, 3 sections Arm cushions included

3 seater, 2 sections Arm cushions included

2.5 seater, 2 sections Arm cushions included

2 seater, 2 sections Arm cushions included

Chair

Stool

Module 13