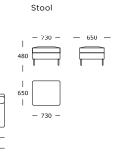

# Nova V1

3 seater, 3 sections Arm cushions included

3 seater, 2 sections Arm cushions included

2.5 seater, 2 sections Arm cushions included

2 seater, 2 sections Arm cushions included

Chair

— 820 —

Stool

## Nova V2

3 seater, 3 sections Arm cushions included

3 seater, 2 sections Arm cushions included

2.5 seater, 2 sections Arm cushions included

2 seater, 2 sections Arm cushions included

Chair

Stool

# Nova V3

3 seater, 3 sections Arm cushions included

3 seater, 2 sections Arm cushions included

2.5 seater, 2 sections Arm cushions included

2 seater, 2 sections Arm cushions included

Chair

Stool

Module 13