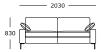

# Nova V1

3 seater, 3 sections Arm cushions included

3 seater, 2 sections Arm cushions included

2.5 seater, 2 sections Arm cushions included

2 seater, 2 sections Arm cushions included

Chair

— 820 —

Stool

## Nova V2

3 seater, 3 sections Arm cushions included

3 seater, 2 sections Arm cushions included

2.5 seater, 2 sections Arm cushions included

2 seater, 2 sections Arm cushions included

Chair

Stool

# Nova V3

3 seater, 3 sections Arm cushions included

3 seater, 2 sections Arm cushions included

2.5 seater, 2 sections Arm cushions included

2 seater, 2 sections Arm cushions included

Chair

Stool

Module 13