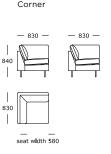

# Nova V3

3 seater, 3 sections Arm cushions included

3 seater, 2 sections Arm cushions included

2.5 seater, 2 sections Arm cushions included

2 seater, 2 sections Arm cushions included

Chair

Stool

Module 13