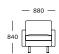

# Nova V1

3 seater, 3 sections Arm cushions included

3 seater, 2 sections Arm cushions included

2.5 seater, 2 sections Arm cushions included

2 seater, 2 sections Arm cushions included

Chair

— 820 —

Stool

## Nova V2

3 seater, 3 sections Arm cushions included

3 seater, 2 sections Arm cushions included

2.5 seater, 2 sections Arm cushions included

2 seater, 2 sections Arm cushions included

Chair

Stool

# Nova V3

3 seater, 3 sections Arm cushions included

3 seater, 2 sections Arm cushions included

2.5 seater, 2 sections Arm cushions included

2 seater, 2 sections Arm cushions included

Chair

Stool

Module 13