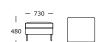

# Nova V1

3 seater, 3 sections Arm cushions included

3 seater, 2 sections Arm cushions included

2.5 seater, 2 sections Arm cushions included

2 seater, 2 sections Arm cushions included

Chair

— 820 —

Stool