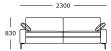

# Nova V1

3 seater, 3 sections Arm cushions included

3 seater, 2 sections Arm cushions included

2.5 seater, 2 sections Arm cushions included

2 seater, 2 sections Arm cushions included

Chair

— 820 —

Stool

## Nova V2

3 seater, 3 sections Arm cushions included

3 seater, 2 sections Arm cushions included

2.5 seater, 2 sections Arm cushions included

2 seater, 2 sections Arm cushions included

Chair

Stool

# Nova V3

3 seater, 3 sections Arm cushions included

3 seater, 2 sections Arm cushions included

2.5 seater, 2 sections Arm cushions included

2 seater, 2 sections Arm cushions included

Chair

Stool

Module 13