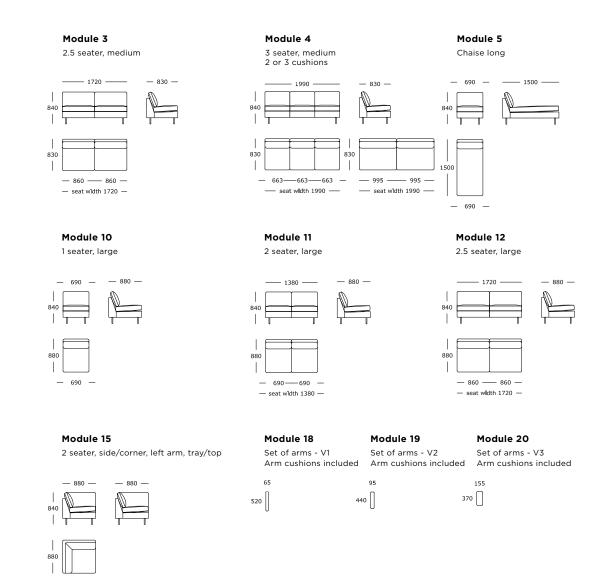

# Nova V3

3 seater, 3 sections Arm cushions included

3 seater, 2 sections Arm cushions included

2.5 seater, 2 sections Arm cushions included

2 seater, 2 sections Arm cushions included

Chair

Stool

Module 13

3 seater, large

Module 14

seat width 630