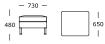

# Nova V1

3 seater, 3 sections Arm cushions included

3 seater, 2 sections Arm cushions included

2.5 seater, 2 sections Arm cushions included

2 seater, 2 sections Arm cushions included

Chair

— 820 —

Stool

## Nova V2

3 seater, 3 sections Arm cushions included

3 seater, 2 sections Arm cushions included

2.5 seater, 2 sections Arm cushions included

2 seater, 2 sections Arm cushions included

Chair

Stool

# Nova V3

3 seater, 3 sections Arm cushions included

3 seater, 2 sections Arm cushions included

2.5 seater, 2 sections Arm cushions included

2 seater, 2 sections Arm cushions included

Chair

Stool

Module 13