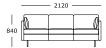

# Nova V1

3 seater, 3 sections Arm cushions included

3 seater, 2 sections Arm cushions included

2.5 seater, 2 sections Arm cushions included

2 seater, 2 sections Arm cushions included

Chair

— 820 —

Stool