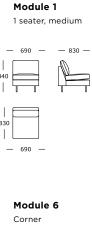

# Nova V3

3 seater, 3 sections Arm cushions included

3 seater, 2 sections Arm cushions included

2.5 seater, 2 sections Arm cushions included

2 seater, 2 sections Arm cushions included

Chair

Stool

Module 13