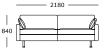

## Nova V2

3 seater, 3 sections Arm cushions included

3 seater, 2 sections Arm cushions included

2.5 seater, 2 sections Arm cushions included

2 seater, 2 sections Arm cushions included

Chair

Stool