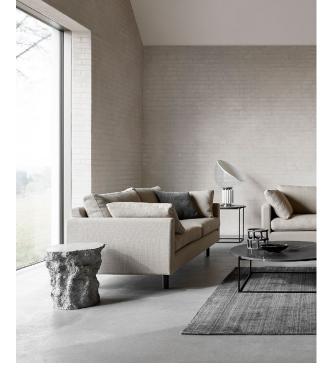

# Nova / When comfort plays protagonist

The Nova Sofa boasts a no-nonsense aesthetic, distilling the well-known typology down to its very essence - leaving behind incomparable comfort, ensured by soft side and back cushions. Available in three versions with several leg options, the design can be customised to match any spatial setting.

# Nova V1

3 seater, 3 sections Arm cushions included

3 seater, 2 sections Arm cushions included

2.5 seater, 2 sections Arm cushions included

2 seater, 2 sections Arm cushions included

Chair

— 820 —

Stool