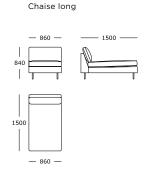

# Nova V3

3 seater, 3 sections Arm cushions included

3 seater, 2 sections Arm cushions included

2.5 seater, 2 sections Arm cushions included

2 seater, 2 sections Arm cushions included

Chair

Stool

Module 13