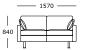

# Nova V1

3 seater, 3 sections Arm cushions included

3 seater, 2 sections Arm cushions included

2.5 seater, 2 sections Arm cushions included

2 seater, 2 sections Arm cushions included

Chair

— 820 —

Stool

## Nova V2

3 seater, 3 sections Arm cushions included

3 seater, 2 sections Arm cushions included

2.5 seater, 2 sections Arm cushions included

2 seater, 2 sections Arm cushions included

Chair

Stool

# Nova V3

3 seater, 3 sections Arm cushions included

3 seater, 2 sections Arm cushions included

2.5 seater, 2 sections Arm cushions included

2 seater, 2 sections Arm cushions included

Chair

Stool

Module 13