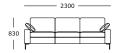

# Nova V1

3 seater, 3 sections Arm cushions included

3 seater, 2 sections Arm cushions included

2.5 seater, 2 sections Arm cushions included

2 seater, 2 sections Arm cushions included

Chair

— 820 —

Stool

## Nova V2

3 seater, 3 sections Arm cushions included

3 seater, 2 sections Arm cushions included

2.5 seater, 2 sections Arm cushions included

2 seater, 2 sections Arm cushions included

Chair

Stool

# Nova V3

3 seater, 3 sections Arm cushions included

3 seater, 2 sections Arm cushions included

2.5 seater, 2 sections Arm cushions included

2 seater, 2 sections Arm cushions included

Chair

Stool

Module 13