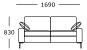

# Nova V1

3 seater, 3 sections Arm cushions included

3 seater, 2 sections Arm cushions included

2.5 seater, 2 sections Arm cushions included

2 seater, 2 sections Arm cushions included

Chair

— 820 —

Stool

## Nova V2

3 seater, 3 sections Arm cushions included

3 seater, 2 sections Arm cushions included

2.5 seater, 2 sections Arm cushions included

2 seater, 2 sections Arm cushions included

Chair

Stool

# Nova V3

3 seater, 3 sections Arm cushions included

3 seater, 2 sections Arm cushions included

2.5 seater, 2 sections Arm cushions included

2 seater, 2 sections Arm cushions included

Chair

Stool

Module 13