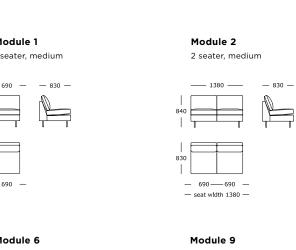

# Nova V1

3 seater, 3 sections Arm cushions included

3 seater, 2 sections Arm cushions included

2.5 seater, 2 sections Arm cushions included

2 seater, 2 sections Arm cushions included

Chair

— 820 —

Stool

## Nova V2

3 seater, 3 sections Arm cushions included

3 seater, 2 sections Arm cushions included

2.5 seater, 2 sections Arm cushions included

2 seater, 2 sections Arm cushions included

Chair

Stool

# Nova V3

3 seater, 3 sections Arm cushions included

3 seater, 2 sections Arm cushions included

2.5 seater, 2 sections Arm cushions included

2 seater, 2 sections Arm cushions included

Chair

Stool

Module 13