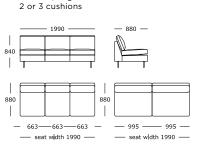

follow our care and maintenance guides. All guides can be downloaded at wendelbo.com/care

#### WARRANTY

5 years

# Nova V1

3 seater, 3 sections Arm cushions included



3 seater, 2 sections Arm cushions included



2.5 seater, 2 sections Arm cushions included



2 seater, 2 sections Arm cushions included



Chair

— 820 —



Stool

## Nova V2

3 seater, 3 sections Arm cushions included



3 seater, 2 sections Arm cushions included



2.5 seater, 2 sections Arm cushions included



2 seater, 2 sections Arm cushions included



Chair



Stool



# Nova V3

3 seater, 3 sections Arm cushions included



3 seater, 2 sections Arm cushions included



2.5 seater, 2 sections Arm cushions included



2 seater, 2 sections Arm cushions included



Chair



Stool







Module 13

3 seater, large









Module 14



seat width 630