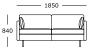

# Nova V3

3 seater, 3 sections Arm cushions included

3 seater, 2 sections Arm cushions included

2.5 seater, 2 sections Arm cushions included

2 seater, 2 sections Arm cushions included

Chair

Stool

Module 13