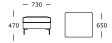

# Nova V1

3 seater, 3 sections Arm cushions included

3 seater, 2 sections Arm cushions included

2.5 seater, 2 sections Arm cushions included

2 seater, 2 sections Arm cushions included

Chair

— 820 —

Stool