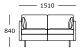

# Nova V1

3 seater, 3 sections Arm cushions included

3 seater, 2 sections Arm cushions included

2.5 seater, 2 sections Arm cushions included

2 seater, 2 sections Arm cushions included

Chair

— 820 —

Stool

## Nova V2

3 seater, 3 sections Arm cushions included

3 seater, 2 sections Arm cushions included

2.5 seater, 2 sections Arm cushions included

2 seater, 2 sections Arm cushions included

Chair

Stool

# Nova V3

3 seater, 3 sections Arm cushions included

3 seater, 2 sections Arm cushions included

2.5 seater, 2 sections Arm cushions included

2 seater, 2 sections Arm cushions included

Chair

Stool

Module 13