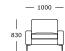

# Nova V1

3 seater, 3 sections Arm cushions included

3 seater, 2 sections Arm cushions included

2.5 seater, 2 sections Arm cushions included

2 seater, 2 sections Arm cushions included

Chair

— 820 —

Stool

## Nova V2

3 seater, 3 sections Arm cushions included

3 seater, 2 sections Arm cushions included

2.5 seater, 2 sections Arm cushions included

2 seater, 2 sections Arm cushions included

Chair

Stool

# Nova V3

3 seater, 3 sections Arm cushions included

3 seater, 2 sections Arm cushions included

2.5 seater, 2 sections Arm cushions included

2 seater, 2 sections Arm cushions included

Chair

Stool

Module 13