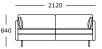

## Nova V2

3 seater, 3 sections Arm cushions included

3 seater, 2 sections Arm cushions included

2.5 seater, 2 sections Arm cushions included

2 seater, 2 sections Arm cushions included

Chair

Stool