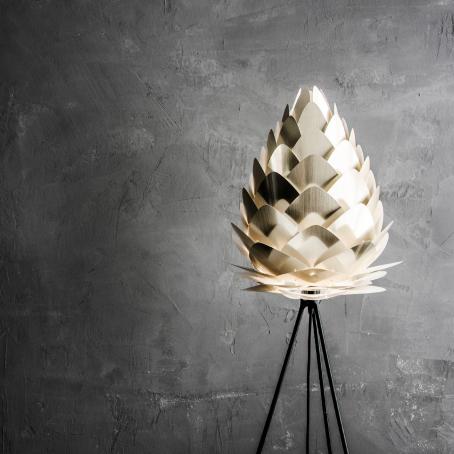

For item no.: 2033 2096

CONIA mini | user guide









## WITH LOVE FROM COPENHAGEN

At UMAGE, our designers take inspiration from the distinct nature of the Nordic landscape to create unique designs related to the way we live in an urban setting. Influenced by the design language, colours and materials found around us in Scandinavia, we create a collection that is rooted in our home but designed for everyone.

Versatile, flexible and multifunctional, our designs are created to enhance an urban lifestyle in smaller spaces!



## ASSEMBLY GUIDE





Find assembly video by using the QR code













# CARE AND MAINTENANCE

Please follow the below care and safety instructions to ensure many years of enjoyment with your new design item from UMAGE.

- Clean the surface by wiping it with a dry cloth.
- Exposure to direct sunlight and high temperatures should be avoided as much as possible.

### MY SPOT dark oak | brass

ONE LINE A DAY

#### ASTERIA MOVE pearl white

## SUSTAINABLE SUSTAINABILITY EFFORTS

We are dedicated being sensible frontrunners on the environmental responsibility. If we provide timeless and functional quality designs that last, we know nature will prevail, as will UMAGE.





GIVING BACK TO NATURE In collaboration with the NGO One Tree Planted, we are planting a tree every time one of our d