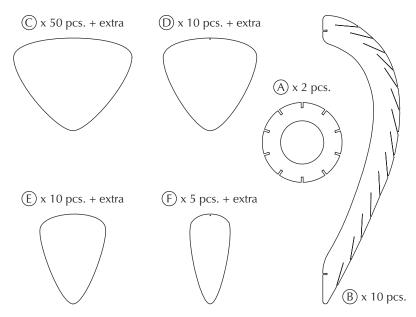

For item no.: 2033 2096

CONIA mini | user guide









## WITH LOVE FROM COPENHAGEN

At UMAGE, our designers take inspiration from the distinct nature of the Nordic landscape to create unique designs related to the way we live in an urban setting. Influenced by the design language, colours and materials found around us in Scandinavia, we create a collection that is rooted in our home but designed for everyone.

Versatile, flexible and multifunctional, our designs are created to enhance an urban lifestyle in smaller spaces!



## ASSEMBLY GUIDE





Find assembly video by using the QR code













# CARE AND MAINTENANCE

Please follow the below care and safety instructions to ensure many years of enjoyment with your new design item from UMAGE.

- Clean the surface by wiping it with a dry cloth.
- Exposure to direct sunlight and high temperatures should be avoided as much as possible.

### MY SPOT dark oak | brass

ONE LINE A DAY

#### ASTERIA MOVE pearl white

## SUSTAINABLE SUSTAINABILITY EFFORTS

We are dedicated being sensible frontrunners on the environmental responsibility. If we provide timeless and functional quality designs that last, we know nature will prevail, as will UMAGE.





GIVING BACK TO NATURE In collaboration with the NGO One Tree Planted, we are planting a tree every time one of our designs made from wood