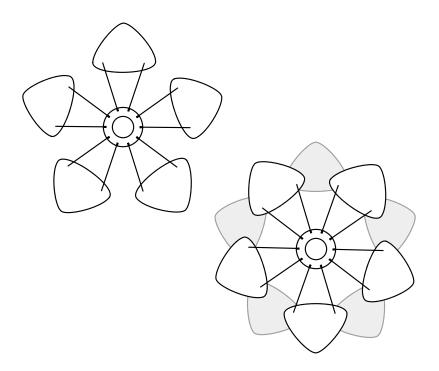

For item no.: 2033 2096

CONIA mini | user guide

## ASSEMBLY GUIDE

Find assembly video by using the QR code