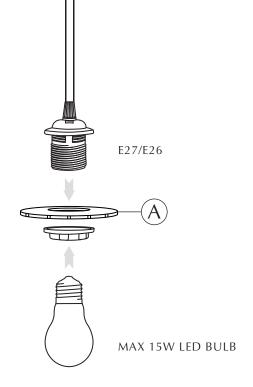

For item no.: 2033 2096

CONIA mini | user guide

## ASSEMBLY GUIDE

Find assembly video by using the QR code