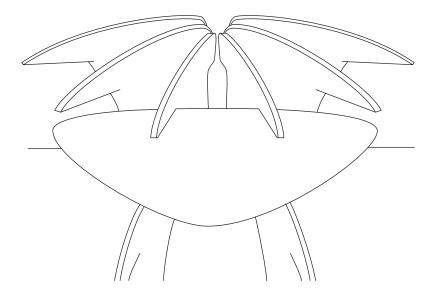

For item no.: 2033 2096

CONIA mini | user guide

## ASSEMBLY GUIDE

Find assembly video by using the QR code