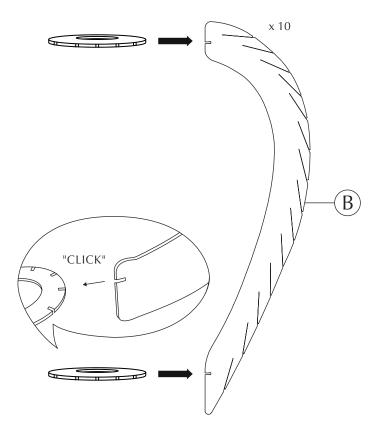

For item no.: 2033 2096

CONIA mini | user guide

## ASSEMBLY GUIDE

Find assembly video by using the QR code