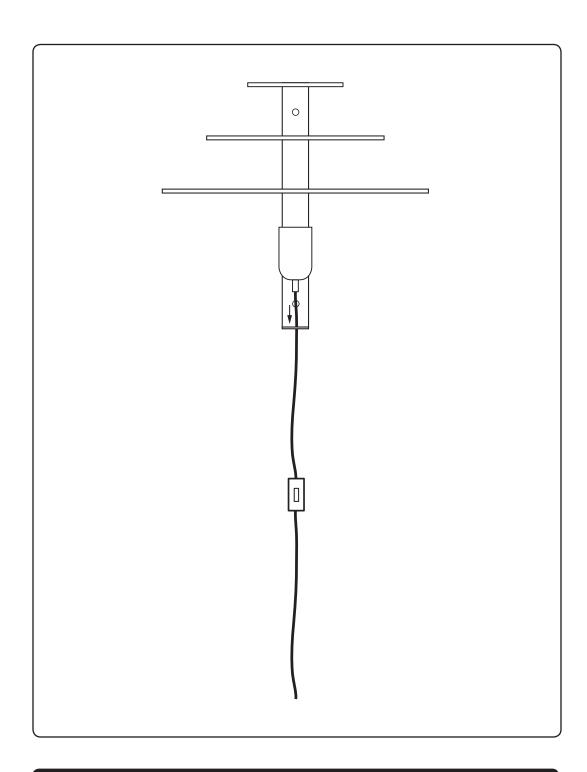

# **MOUNTING THE METAL FRAME**

Please mount the wall lamp at the wall.

Now you are ready to hang the plates at the metal frame.