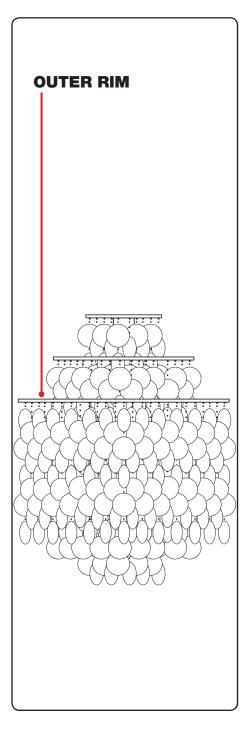

# **OUTER RIM**

Mount plates from box with 4-5 pcs.

Please note:
The chains in the box
are not the same length,
so it is important that
you alternate between
the two lengths.