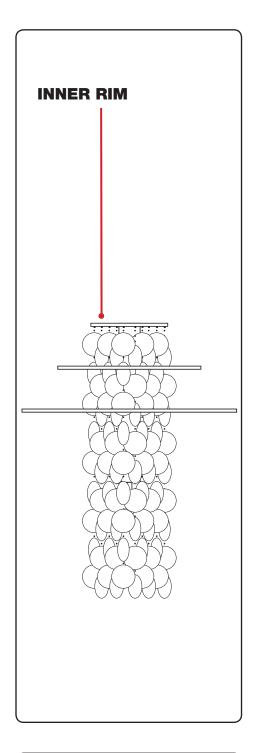

### **INNER RIM**

Mount plates from bags with 10 pcs. The bags you will find in the boxes with 7-8 pcs. and with 4-5 pcs.