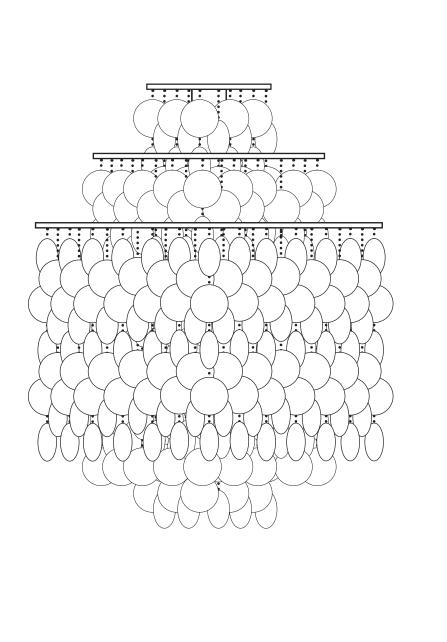

# **MOUNTING THE METAL FRAME**

Please mount the wall lamp at the wall.

Now you are ready to hang the plates at the metal frame.

### **INNER RIM**

Mount plates from bags with 10 pcs. The bags you will find in the boxes with 7-8 pcs. and with 4-5 pcs.

## **CENTER RIM**

Mount plates from box with 7-8 pcs.

Please note: The chains in the box are not the same length, so it is important that you alternate between the two lengths.

# **OUTER RIM**

Mount plates from box with 4-5 pcs.

Please note:
The chains in the box
are not the same length,
so it is important that
you alternate between
the two lengths.