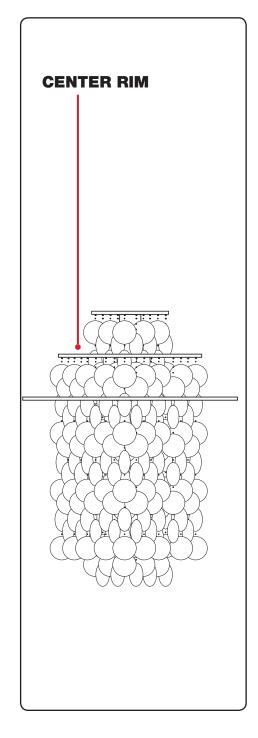

## **CENTER RIM**

Mount plates from box with 7-8 pcs.

Please note: The chains in the box are not the same length, so it is important that you alternate between the two lengths.