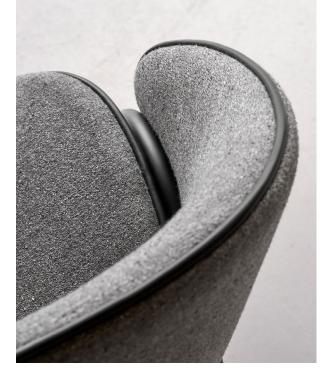

# Folium / Subtle yet impactful details

Inspired by nature's foliage, the Folium series spans its character across dining, bar, and lounge seating, all permeated by organic lines and softly enveloping seats, whilst the bold steel base is echoed in the distinctive piping details on the upholstered shell.

#### LEATHER PIPING

Parma leather Black or Mocca

COVER

Fixed