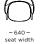

## Dining chair

Lounge chair

seat depth - 540 -

#### Counter stool

985 A -- 460 -seat width

Bar stool