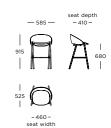

## Dining chair

Lounge chair

seat depth - 540 -

#### Counter stool

985 A -- 460 -seat width

Bar stool