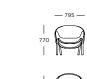

## Dining chair

Lounge chair

seat depth - 540 -

#### Counter stool

985 A -- 460 -seat width

Bar stool