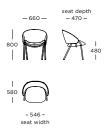

## Dining chair

Lounge chair

seat depth - 540 -

#### Counter stool

985 A -- 460 -seat width

Bar stool