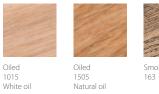

#### Finish

Arp Side Table with solid oak plate is available in three oil finishes (colours): white pigmented oil, natural oil, or smoked oil finish. Arp Side Table with linoleum plate is available in two wood oil finishes (colours): white pigmented oil and natural oil finish.

#### Legs | Solid oak

Oiled 1015 White oil

Smoked oiled 163

Plate | Solid oak