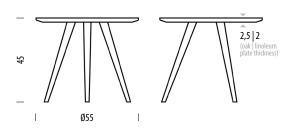

## Arp Side Table Ø55 Base Solid oak, Plate Solid oak, Linoleum

**Basic info** 

| Design                    | Salih Teske                           | eredžić              |
|---------------------------|---------------------------------------|----------------------|
| Product size<br>Packaging | W: Ø55, H: 45<br>W: 60, D: 56,5, H: 9 |                      |
| Volume                    | 0,03 m <sup>3</sup>                   |                      |
| Net weight                | 4,7 kg                                | 3,8 kg               |
| Gross weight              | 5,3 kg<br>(oak)                       | 4,6 kg<br>(linoleum) |

| ltem no. 018 | Assembly 2 min / 1 person |  |
|--------------|---------------------------|--|
| Plate        | Thickness (cm)            |  |
|              | 2 / 2,5                   |  |

Version: 5-2-2024