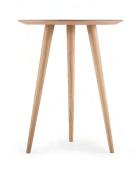

# Arp Side Table Ø45 Base Solid oak, Plate Solid oak, Linoleum

**Basic info** 

| Design                    | Salih Teskeredžić                     |                      |
|---------------------------|---------------------------------------|----------------------|
| Product size<br>Packaging | W: Ø45, H: 55<br>W: 60, D: 46,5, H: 9 |                      |
| Volume                    | 0,025 m <sup>3</sup>                  |                      |
| Net weight                | 3,4 kg                                | 2,9 kg               |
| Gross weight              | 4,2 kg<br>(oak)                       | 3,7 kg<br>(linoleum) |

## Arp Side Table Ø55 Base Solid oak, Plate Solid oak, Linoleum

**Basic info** 

| Design                    | Salih Teske                           | eredžić              |
|---------------------------|---------------------------------------|----------------------|
| Product size<br>Packaging | W: Ø55, H: 45<br>W: 60, D: 56,5, H: 9 |                      |
| Volume                    | 0,03 m <sup>3</sup>                   |                      |
| Net weight                | 4,7 kg                                | 3,8 kg               |
| Gross weight              | 5,3 kg<br>(oak)                       | 4,6 kg<br>(linoleum) |