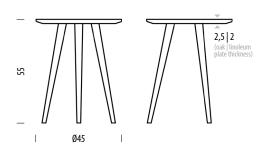

# Arp Side Table Ø45 Base Solid oak, Plate Solid oak, Linoleum

**Basic info** 

| Design                    | Salih Teskeredžić                     |                      |
|---------------------------|---------------------------------------|----------------------|
| Product size<br>Packaging | W: Ø45, H: 55<br>W: 60, D: 46,5, H: 9 |                      |
| Volume                    | 0,025 m <sup>3</sup>                  |                      |
| Net weight                | 3,4 kg                                | 2,9 kg               |
| Gross weight              | 4,2 kg<br>(oak)                       | 3,7 kg<br>(linoleum) |

| ltem no. 017 | Assembly 2 min / 1 person |
|--------------|---------------------------|
| Plate        | Thickness (cm)            |
|              | 2 / 2,5                   |

Version: 5-2-2024

3

## Arp Side Table Ø55 Base Solid oak, Plate Solid oak, Linoleum

**Basic info** 

| Design                    | Salih Teske                           | eredžić              |
|---------------------------|---------------------------------------|----------------------|
| Product size<br>Packaging | W: Ø55, H: 45<br>W: 60, D: 56,5, H: 9 |                      |
| Volume                    | 0,03 m <sup>3</sup>                   |                      |
| Net weight                | 4,7 kg                                | 3,8 kg               |
| Gross weight              | 5,3 kg<br>(oak)                       | 4,6 kg<br>(linoleum) |

| ltem no. 018 | Assembly 2 min / 1 person |  |
|--------------|---------------------------|--|
| Plate        | Thickness (cm)            |  |
|              | 2 / 2,5                   |  |

Version: 5-2-2024