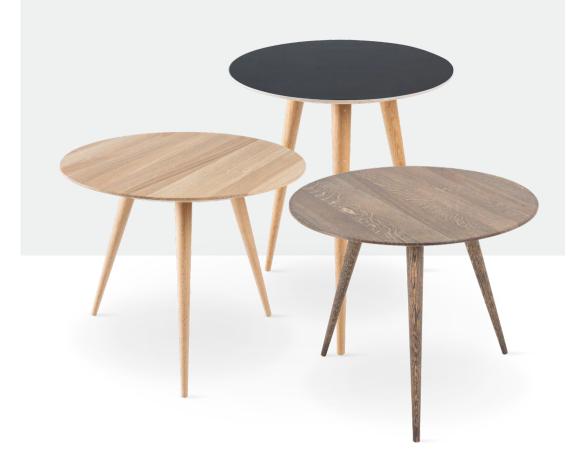

### Arp Side Table

Product facts

#### Materials

Plate Solid oak / Linoleum Legs Solid oak Finish Hardwax oil

**Technical features** 

#### Plate

The table plate has two options: solid oak and linoleum glued on birch plywood with a bottom layer of oak veneer.

#### Finish

Arp Side Table with solid oak plate is available in three oil finishes (colours): white pigmented oil, natural oil, or smoked oil finish. Arp Side Table with linoleum plate is available in two wood oil finishes (colours): white pigmented oil and natural oil finish.