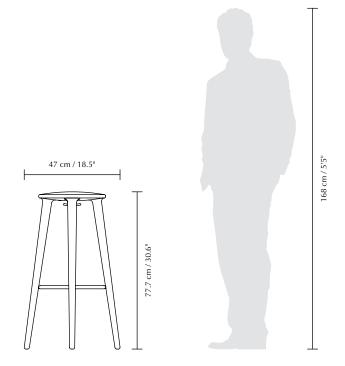

lite bar stool black oak #5120



## Colour variations







oak

dark oak

black oak



# THE SOCIALITE | BAR STOOL

Designed by Thor Høy





The Socialite bar stool is carefully designed with great attention to detail and craftsmanship. Made from solid oak and finished with a stylish brass footrest and hook, The Socialite bar stool will lift the home – as well as the conversations.

With a curved seat and a footrest in brass, the design is constructed to provide comfortable seating, whether you're having cocktails in a hotel bar or enjoying a casual gathering with friends by the kitchen counter. The stool features a convenient brass hook underneath the seat to hang a jacket or your purse, adding a practical element that enhances its usability.

Find more info on our website umage.com