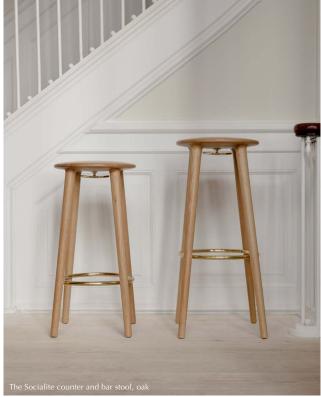

### ORDERING INFORMATION

The Socialite bar stool oak #5520
The Socialite bar stool dark oak #5881
The Socialite bar stool black oak #5120

## Colour variations

oak

dark oak

black oak