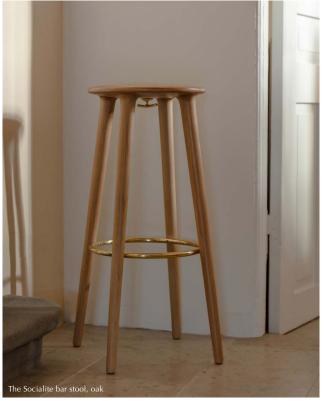

# THE SOCIALITE | BAR STOOL

Designed by Thor Høy

The Socialite bar stool is carefully designed with great attention to detail and craftsmanship. Made from solid oak and finished with a stylish brass footrest and hook, The Socialite bar stool will lift the home – as well as the conversations.

With a curved seat and a footrest in brass, the design is constructed to provide comfortable seating, whether you're having cocktails in a hotel bar or enjoying a casual gathering with friends by the kitchen counter. The stool features a convenient brass hook underneath the seat to hang a jacket or your purse, adding a practical element that enhances its usability.