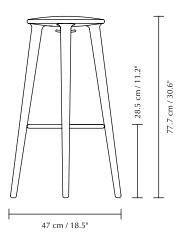

CIALITE | BAR STOOL

Designed by Thor Høy





#### **DIMENSIONS**

Ø: 47 cm / 18.5" H: 77.5 cm / 30.6"



#### **MARKINGS, TESTS & CERTIFICATIONS**

EU: Passed EN 16139 (L1) US: Passed ANSI / BIFMA X5.4



#### **MATERIAL**

Solid oak, aluminium (brass anodised)



#### WEIGHT

5.1 kg / 11.2 lb



## WEIGHT INCL. PACKAGING

7 kg / 15.4 lb



#### **CONSTRUCTION**

<u>Frame:</u> Solid oak frame, glued and locked in place with a steel ring



# PACKAGING DIMENSIONS (L $\times$ W $\times$ H)

 $37 \times 37 \times 81.5 \text{ cm} / 14.6 \times 14.6 \times 32.1$ "



#### **MEDIA KIT**

Photos and press material Download at <u>umage.presscloud.com</u>



### ORDERING INFORMATION

The Socialite bar stool oak #5520
The Socialite bar stool dark oak #5881
The Socialite bar stool black oak #5120



## Colour variations







oak

dark oak

black oak



# THE SOCIALITE | BAR STOOL

Designed by Thor Høy





The Socialite bar stool is carefully designed with great attention to detail and craftsmanship. Made from solid oak and finished with a stylish brass footrest and hook, The Socialite bar stool will lift the home – as well as the conversations.

With a curved seat and a footrest in brass, the design is constructed to provide comfortable seating, whether you're having cocktails in a hotel bar or enjoying a casual gathering with friends by the kitchen counter. The stool features a convenient brass hook underneath the seat to hang a jacket or your purse, adding a practical element that enhances its usability.

Find more info on our website umage.com