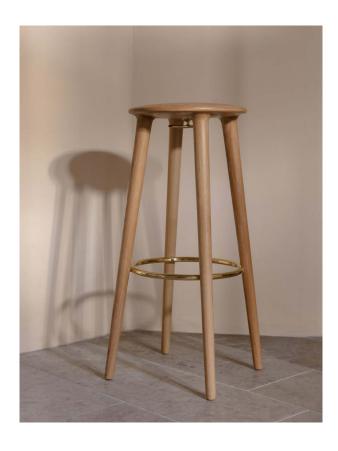

# THE SOCIALITE | BAR STOOL

Designed by Thor Høy

# THE SOCIALITE | BAR STOOL

Designed by Thor Høy

The Socialite bar stool is carefully designed with great attention to detail and craftsmanship. Made from solid oak and finished with a stylish brass footrest and hook, The Socialite bar stool will lift the home – as well as the conversations.

With a curved seat and a footrest in brass, the design is constructed to provide comfortable seating, whether you're having cocktails in a hotel bar or enjoying a casual gathering with friends by the kitchen counter. The stool features a convenient brass hook underneath the seat to hang a jacket or your purse, adding a practical element that enhances its usability.