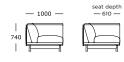

# Module 3

Chair

Module 4 Corner

Module 5

Side module, left arm

Module 6

Side module, right arm