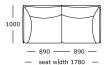

eat cushion: High-resilient, variable density, polyurethane foam with 50/50 feathers and ball fibre top in a downproof cambric divided into channels

Back cushion: 50/50 feathers and ball fibre top in a downproof cambric divided into channels

#### **CONTRACT VERSION (OPTIONAL)**

Seat and back cushion: High-resilient foam with dacron padding

Same price as standard version

## MAINTENANCE

Loose seat- and back cushions, or filling with down and feathers, should be patted down regularly to maintain their shape. Cushions and scatters should be shaken and fluffed up regularly to maintain their shape. To ensure the longevity of your product, please follow our care and maintenance guides. All guides can be downloaded at wendelbo. com/care

#### WARRANTY

5 years







# Module 2

2 seater





# Module 3

Chair





Module 4 Corner





Module 5

Side module, left arm



Module 6

Side module, right arm



#### Module 7

Chaise long, left arm



# Module 8

Chaise long, right arm



#### Module 9

2.5 seater



#### Module 10

— seat width 1530 —

Stool



#### Module 11

Seat height: 440 mm



# Configuration 1

Modules 7 + 6



# Configuration 2

Modules 5 + 4 + 6