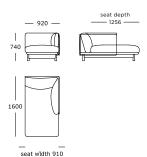

top in a downproof cambric divided into channels

#### **CONTRACT VERSION (OPTIONAL)**

Seat and back cushion: High-resilient foam with dacron padding

Same price as standard version

## MAINTENANCE

Loose seat- and back cushions, or filling with down and feathers, should be patted down regularly to maintain their shape. Cushions and scatters should be shaken and fluffed up regularly to maintain their shape. To ensure the longevity of your product, please follow our care and maintenance guides. All guides can be downloaded at wendelbo. com/care

#### WARRANTY

5 years







# Module 2

2 seater





# Module 3

Chair





Module 4 Corner





Module 5

Side module, left arm



Module 6

Side module, right arm



#### Module 7

Chaise long, left arm



# Module 8

Chaise long, right arm



#### Module 9

2.5 seater



#### Module 10

— seat width 1530 —

Stool



#### Module 11

Seat height: 440 mm



# Configuration 1

Modules 7 + 6



# Configuration 2

Modules 5 + 4 + 6