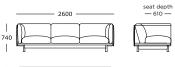

d.

#### STANDARD VERSION

Seat cushion: High-resilient, variable density, polyurethane foam with 50/50 feathers and ball fibre top in a downproof cambric divided into channels

Back cushion: 50/50 feathers and ball fibre top in a downproof cambric divided into channels

#### **CONTRACT VERSION (OPTIONAL)**

Seat and back cushion: High-resilient foam with dacron padding

Same price as standard version

## MAINTENANCE

Loose seat- and back cushions, or filling with down and feathers, should be patted down regularly to maintain their shape. Cushions and scatters should be shaken and fluffed up regularly to maintain their shape. To ensure the longevity of your product, please follow our care and maintenance guides. All guides can be downloaded at wendelbo. com/care

#### WARRANTY

5 years







# Module 2

2 seater





# Module 3

Chair





Module 4 Corner





Module 5

Side module, left arm



Module 6

Side module, right arm



#### Module 7

Chaise long, left arm



# Module 8

Chaise long, right arm



#### Module 9

2.5 seater



#### Module 10

— seat width 1530 —

Stool



#### Module 11

Seat height: 440 mm



# Configuration 1

Modules 7 + 6



# Configuration 2

Modules 5 + 4 + 6