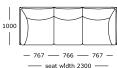

#### STANDARD VERSION

Seat cushion: High-resilient, variable density, polyurethane foam with 50/50 feathers and ball fibre top in a downproof cambric divided into channels

Back cushion: 50/50 feathers and ball fibre top in a downproof cambric divided into channels

#### **CONTRACT VERSION (OPTIONAL)**

Seat and back cushion: High-resilient foam with dacron padding

Same price as standard version

## MAINTENANCE

Loose seat- and back cushions, or filling with down and feathers, should be patted down regularly to maintain their shape. Cushions and scatters should be shaken and fluffed up regularly to maintain their shape. To ensure the longevity of your product, please follow our care and maintenance guides. All guides can be downloaded at wendelbo. com/care

#### WARRANTY

5 years







# Module 2

2 seater





# Module 3

Chair





Module 4 Corner





Module 5

Side module, left arm



Module 6

Side module, right arm



#### Module 7

Chaise long, left arm



# Module 8

Chaise long, right arm



#### Module 9

2.5 seater



#### Module 10

— seat width 1530 —

Stool



#### Module 11

Seat height: 440 mm



# Configuration 1

Modules 7 + 6



# Configuration 2

Modules 5 + 4 + 6