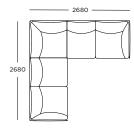

INTENANCE

Loose seat- and back cushions, or filling with down and feathers, should be patted down regularly to maintain their shape. Cushions and scatters should be shaken and fluffed up regularly to maintain their shape. To ensure the longevity of your product, please follow our care and maintenance guides. All guides can be downloaded at wendelbo. com/care

#### WARRANTY

5 years







# Module 2

2 seater





# Module 3

Chair





Module 4 Corner





Module 5

Side module, left arm



Module 6

Side module, right arm



#### Module 7

Chaise long, left arm



# Module 8

Chaise long, right arm



#### Module 9

2.5 seater



#### Module 10

— seat width 1530 —

Stool



#### Module 11

Seat height: 440 mm



# Configuration 1

Modules 7 + 6



# Configuration 2

Modules 5 + 4 + 6