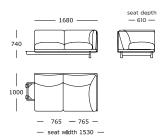

oof cambric divided into channels

Back cushion: 50/50 feathers and ball fibre top in a downproof cambric divided into channels

#### **CONTRACT VERSION (OPTIONAL)**

Seat and back cushion: High-resilient foam with dacron padding

Same price as standard version

## MAINTENANCE

Loose seat- and back cushions, or filling with down and feathers, should be patted down regularly to maintain their shape. Cushions and scatters should be shaken and fluffed up regularly to maintain their shape. To ensure the longevity of your product, please follow our care and maintenance guides. All guides can be downloaded at wendelbo. com/care

#### WARRANTY

5 years







# Module 2

2 seater





# Module 3

Chair





Module 4 Corner





Module 5

Side module, left arm



Module 6

Side module, right arm



#### Module 7

Chaise long, left arm



# Module 8

Chaise long, right arm



#### Module 9

2.5 seater



#### Module 10

— seat width 1530 —

Stool



#### Module 11

Seat height: 440 mm



# Configuration 1

Modules 7 + 6



# Configuration 2

Modules 5 + 4 + 6