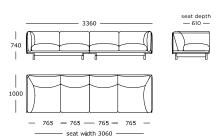

gh-resilient foam with dacron padding

Same price as standard version

## MAINTENANCE

Loose seat- and back cushions, or filling with down and feathers, should be patted down regularly to maintain their shape. Cushions and scatters should be shaken and fluffed up regularly to maintain their shape. To ensure the longevity of your product, please follow our care and maintenance guides. All guides can be downloaded at wendelbo. com/care

#### WARRANTY

5 years







# Module 2

2 seater





# Module 3

Chair





Module 4 Corner





Module 5

Side module, left arm



Module 6

Side module, right arm



#### Module 7

Chaise long, left arm



# Module 8

Chaise long, right arm



#### Module 9

2.5 seater



#### Module 10

— seat width 1530 —

Stool



#### Module 11

Seat height: 440 mm



# Configuration 1

Modules 7 + 6



# Configuration 2

Modules 5 + 4 + 6