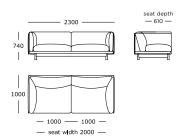

ivided into channels

#### **CONTRACT VERSION (OPTIONAL)**

Seat and back cushion: High-resilient foam with dacron padding

Same price as standard version

## MAINTENANCE

Loose seat- and back cushions, or filling with down and feathers, should be patted down regularly to maintain their shape. Cushions and scatters should be shaken and fluffed up regularly to maintain their shape. To ensure the longevity of your product, please follow our care and maintenance guides. All guides can be downloaded at wendelbo. com/care

#### WARRANTY

5 years







# Module 2

2 seater





# Module 3

Chair





Module 4 Corner





Module 5

Side module, left arm



Module 6

Side module, right arm



#### Module 7

Chaise long, left arm



# Module 8

Chaise long, right arm



#### Module 9

2.5 seater



#### Module 10

— seat width 1530 —

Stool



#### Module 11

Seat height: 440 mm



# Configuration 1

Modules 7 + 6



# Configuration 2

Modules 5 + 4 + 6