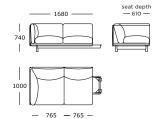

thers and ball fibre top in a downproof cambric divided into channels

Back cushion: 50/50 feathers and ball fibre top in a downproof cambric divided into channels

#### **CONTRACT VERSION (OPTIONAL)**

Seat and back cushion: High-resilient foam with dacron padding

Same price as standard version

## MAINTENANCE

Loose seat- and back cushions, or filling with down and feathers, should be patted down regularly to maintain their shape. Cushions and scatters should be shaken and fluffed up regularly to maintain their shape. To ensure the longevity of your product, please follow our care and maintenance guides. All guides can be downloaded at wendelbo. com/care

#### WARRANTY

5 years







# Module 2

2 seater





# Module 3

Chair





Module 4 Corner





Module 5

Side module, left arm



Module 6

Side module, right arm



#### Module 7

Chaise long, left arm



# Module 8

Chaise long, right arm



#### Module 9

2.5 seater



#### Module 10

— seat width 1530 —

Stool



#### Module 11

Seat height: 440 mm



# Configuration 1

Modules 7 + 6



# Configuration 2

Modules 5 + 4 + 6