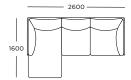

g

Same price as standard version

## MAINTENANCE

Loose seat- and back cushions, or filling with down and feathers, should be patted down regularly to maintain their shape. Cushions and scatters should be shaken and fluffed up regularly to maintain their shape. To ensure the longevity of your product, please follow our care and maintenance guides. All guides can be downloaded at wendelbo. com/care

#### WARRANTY

5 years







# Module 2

2 seater





# Module 3

Chair





Module 4 Corner





Module 5

Side module, left arm



Module 6

Side module, right arm



#### Module 7

Chaise long, left arm



# Module 8

Chaise long, right arm



#### Module 9

2.5 seater



#### Module 10

— seat width 1530 —

Stool



#### Module 11

Seat height: 440 mm



# Configuration 1

Modules 7 + 6



# Configuration 2

Modules 5 + 4 + 6