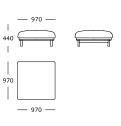

(OPTIONAL)**

Seat and back cushion: High-resilient foam with dacron padding

Same price as standard version

## MAINTENANCE

Loose seat- and back cushions, or filling with down and feathers, should be patted down regularly to maintain their shape. Cushions and scatters should be shaken and fluffed up regularly to maintain their shape. To ensure the longevity of your product, please follow our care and maintenance guides. All guides can be downloaded at wendelbo. com/care

#### WARRANTY

5 years







# Module 2

2 seater





# Module 3

Chair





Module 4 Corner





Module 5

Side module, left arm



Module 6

Side module, right arm



#### Module 7

Chaise long, left arm



# Module 8

Chaise long, right arm



#### Module 9

2.5 seater



#### Module 10

— seat width 1530 —

Stool



#### Module 11

Seat height: 440 mm



# Configuration 1

Modules 7 + 6



# Configuration 2

Modules 5 + 4 + 6