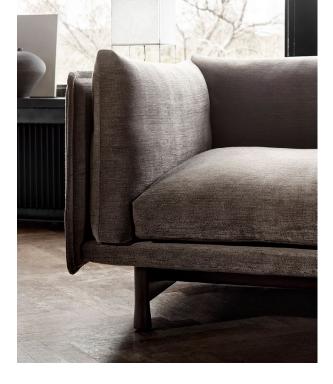

# Kite / Speaking with confidence

Opposites attract in the modular Kite design in which a sturdy and encasing exterior of upholstered panels, mimicking the planes of a kite, courts a soft, inviting inner. The result is a sofa that speaks with confidence, rather than loudly.

#### STRUCTURE INTERIOR

Frame made of solid wood, MDF and steel with webbing spring system

#### STRUCTURE PADDING

High-resilient, variable density, polyurethane foam with dacron padding

#### COVER

Removable back, seat and side cover. Frame is fixed.