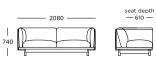

Seat cushion: High-resilient, variable density, polyurethane foam with 50/50 feathers and ball fibre top in a downproof cambric divided into channels

Back cushion: 50/50 feathers and ball fibre top in a downproof cambric divided into channels

#### **CONTRACT VERSION (OPTIONAL)**

Seat and back cushion: High-resilient foam with dacron padding

Same price as standard version

## MAINTENANCE

Loose seat- and back cushions, or filling with down and feathers, should be patted down regularly to maintain their shape. Cushions and scatters should be shaken and fluffed up regularly to maintain their shape. To ensure the longevity of your product, please follow our care and maintenance guides. All guides can be downloaded at wendelbo. com/care

#### WARRANTY

5 years







# Module 2

2 seater





# Module 3

Chair





Module 4 Corner





Module 5

Side module, left arm



Module 6

Side module, right arm



#### Module 7

Chaise long, left arm



# Module 8

Chaise long, right arm



#### Module 9

2.5 seater



#### Module 10

— seat width 1530 —

Stool



#### Module 11

Seat height: 440 mm



# Configuration 1

Modules 7 + 6



# Configuration 2

Modules 5 + 4 + 6