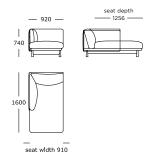

cushion: 50/50 feathers and ball fibre top in a downproof cambric divided into channels

#### **CONTRACT VERSION (OPTIONAL)**

Seat and back cushion: High-resilient foam with dacron padding

Same price as standard version

## MAINTENANCE

Loose seat- and back cushions, or filling with down and feathers, should be patted down regularly to maintain their shape. Cushions and scatters should be shaken and fluffed up regularly to maintain their shape. To ensure the longevity of your product, please follow our care and maintenance guides. All guides can be downloaded at wendelbo. com/care

#### WARRANTY

5 years







# Module 2

2 seater





# Module 3

Chair





Module 4 Corner





Module 5

Side module, left arm



Module 6

Side module, right arm



#### Module 7

Chaise long, left arm



# Module 8

Chaise long, right arm



#### Module 9

2.5 seater



#### Module 10

— seat width 1530 —

Stool



#### Module 11

Seat height: 440 mm



# Configuration 1

Modules 7 + 6



# Configuration 2

Modules 5 + 4 + 6