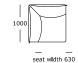

y, polyurethane foam with 50/50 feathers and ball fibre top in a downproof cambric divided into channels

Back cushion: 50/50 feathers and ball fibre top in a downproof cambric divided into channels

#### **CONTRACT VERSION (OPTIONAL)**

Seat and back cushion: High-resilient foam with dacron padding

Same price as standard version

## MAINTENANCE

Loose seat- and back cushions, or filling with down and feathers, should be patted down regularly to maintain their shape. Cushions and scatters should be shaken and fluffed up regularly to maintain their shape. To ensure the longevity of your product, please follow our care and maintenance guides. All guides can be downloaded at wendelbo. com/care

#### WARRANTY

5 years







# Module 2

2 seater





# Module 3

Chair





Module 4 Corner





Module 5

Side module, left arm



Module 6

Side module, right arm



#### Module 7

Chaise long, left arm



# Module 8

Chaise long, right arm



#### Module 9

2.5 seater



#### Module 10

— seat width 1530 —

Stool



#### Module 11

Seat height: 440 mm



# Configuration 1

Modules 7 + 6



# Configuration 2

Modules 5 + 4 + 6