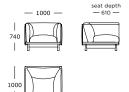

# Module 3

Chair

Module 4 Corner

Module 5

Side module, left arm

Module 6

Side module, right arm