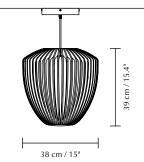

WEIGHT INCL. PACKAGING

E26 / E27 - max 15W LED (not included)

PACKAGING DIMENSIONS (L × W × H)

43.4 × 39 × 43.4 cm / 17.1 × 15.4 × 17.1"

Compatible with E26 / E27

DIMENSIONS Ø: 38 cm / 15" H: 37.1 cm / 14.6"