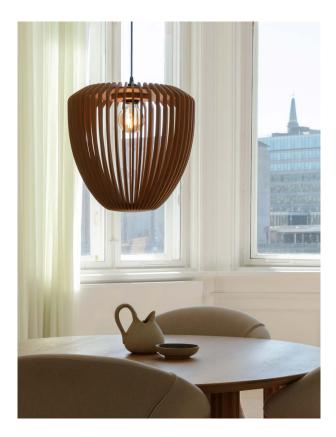

## Designed by Søren Ravn Christensen

The Clava Wood lampshade is made from laser-cut wooden lamellas, creating beautiful rays of light on the walls of the surrounding space. The wooden details add a sophisticated touch of nature to the design and your home, while the organic shape will make the lampshade stand out as a sculptural piece.

The simplistic lines of the wooden lamellas make Clava Wood suitable for many environments and rooms and elevate the dining table as well as a hallway or bedroom ceiling. The lampshade is also an ideal complement to the Santé floor light stand. When combined, they make a great floor lamp that can be placed by your sofa or in any corner of your home that needs a little extra lighting.