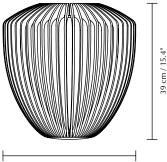

WEIGHT INCL. PACKAGING

E26 / E27 - max 15W LED (not included)

PACKAGING DIMENSIONS (L × W × H)

43.4 × 39 × 43.4 cm / 17.1 × 15.4 × 17.1"

Compatible with E26 / E27

DIMENSIONS Ø: 38 cm / 15" H: 37.1 cm / 14.6"

#4110 / #4111 / #4132 / #4133

#4177 / #4178 / #4179 / #4180

5 min

**MEDIA KIT** 

38 cm / 15"

Colour variations