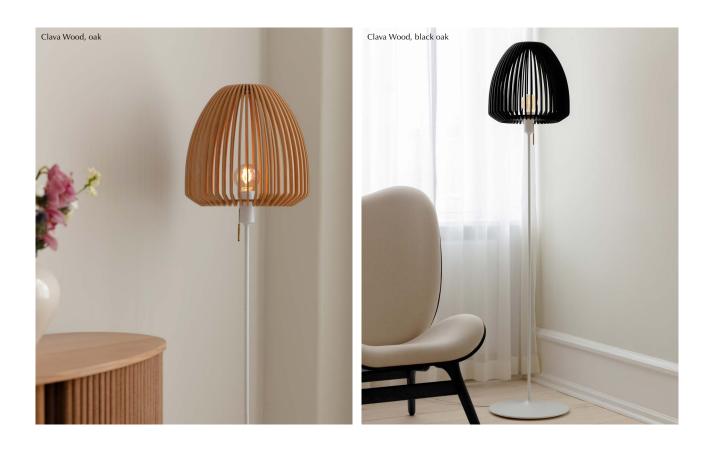

The simplistic lines of the wooden lamellas make Clava Wood suitable for many environments and rooms and elevate the dining table as well as a hallway or bedroom ceiling. The lampshade is also an ideal complement to the Santé floor light stand. When combined, they make a great floor lamp that can be placed by your sofa or in any corner of your home that needs a little extra lighting.

The simple yet bold expression of the lampshade, as well as the sophisticated details of the wood, will make the Clava Wood stand out in hotel lobbies, restaurants and cafées as well.

The Clava Wood lampshade is available in oak, dark oak and black oak.