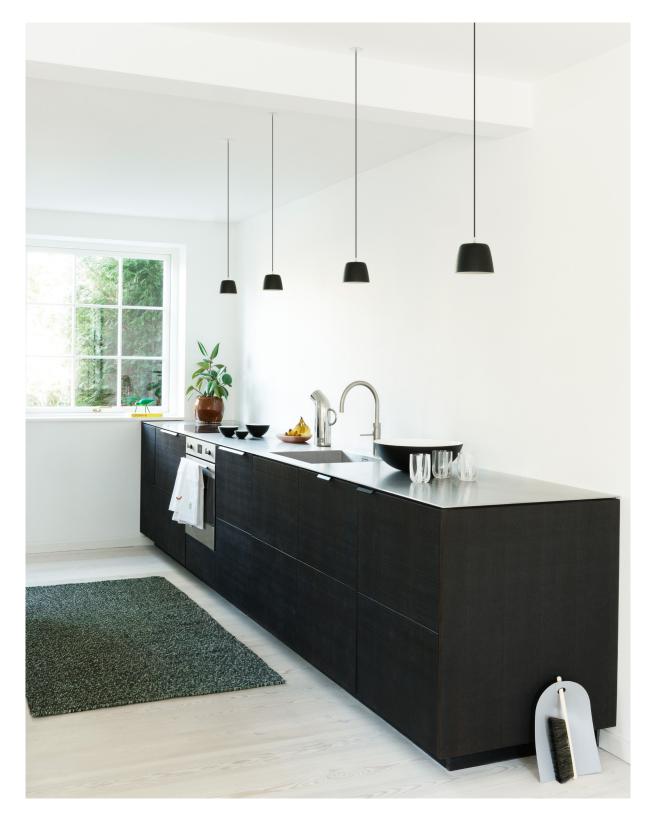

## Elegantly Minimalistic with References to Nature

The design of Tub unites inspiration from nature with the minimalistic aesthetic characteristic of Nordic design. Taking center stage, the main feature of the Tub Lamp collection is the generous lampshade which, besides its aesthetic appeal, encapsulates the light and emits a pleasant, uniform glow. The references to the organic shapes of nature are evident in the smooth merge of lampshade and cord. The slightly curved top of the lampshade elegantly grows into a stem, from which the electric cord is wired, presenting a decorative detail reminiscent of the silhouette of an apple or other of nature's many fruits and plants. The cord and stem seemingly grow together, making the lamp and cord seem like one coherent unit. Tub Wall Lamp comprises the same characteristic features as its pendant siblings. The lampshade is held by an elegant aluminum arm, making space for the same stem-inspired feature as the pendant lamps. For added flexibility, the wall lamp has a free range of movement in all directions.

Crafted from spun aluminum, Tub is available in three appealing finishes with color-coordinated fabric-covered cords: Brushed aluminum with a grey fabric cord, Black powder coated aluminum with a black fabric cord and White powder coated

**Tub Lamp Ø30** H: 17,4 x Ø: 30 cm

**Tub Lamp Ø44** H: 21,5 x Ø: 44 cm

**Tub Wall Lamp** H: 9,6 x L: 22.5 x Ø: 13 cm

Colors: Brushed aluminum, Black, White

**Material:** Lacquered or powder coated aluminum