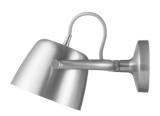

## Elegantly Minimalistic with References to Nature

The design of Tub unites inspiration from nature with the minimalistic aesthetic characteristic of Nordic design. Taking center stage, the main feature of the Tub Lamp collection is the generous lampshade which, besides its aesthetic appeal, encapsulates the light and emits a pleasant, uniform glow. The references to the organic shapes of nature are evident in the smooth merge of lampshade and cord. The slightly curved top of the lampshade elegantly grows into a stem, from which the electric cord is wired, presenting a decorative detail reminiscent of the silhouette of an apple or other of nature's many fruits and plants. The cord and stem seemingly grow together, making the lamp and cord seem like one coherent unit. Tub Wall Lamp comprises the same characteristic features as its pendant siblings. The lampshade is held by an elegant aluminum arm, making space for the same stem-inspired feature as the pendant lamps. For added flexibility, the wall lamp has a free range of movement in all directions.

**Tub Lamp Ø30** H: 17,4 x Ø: 30 cm

**Tub Lamp Ø44** H: 21,5 x Ø: 44 cm

**Tub Wall Lamp** H: 9,6 x L: 22.5 x Ø: 13 cm

Colors: Brushed aluminum, Black, White

**Material:** Lacquered or powder coated aluminum

**Dimensions:** Tub Lamp Ø13: H: 9,6 x Ø: 13 cm / Tub Lamp Ø30: H: 17,4 x Ø: 30 cm / Tub Lamp Ø44: H: 21,5 x Ø: 44 cm / Tub Wall Lamp: H: 9,6 x L: 22,5 x Ø: 13 cm

Price: Click  $\underline{\text{here}}$  to see the pricelist in all currencies