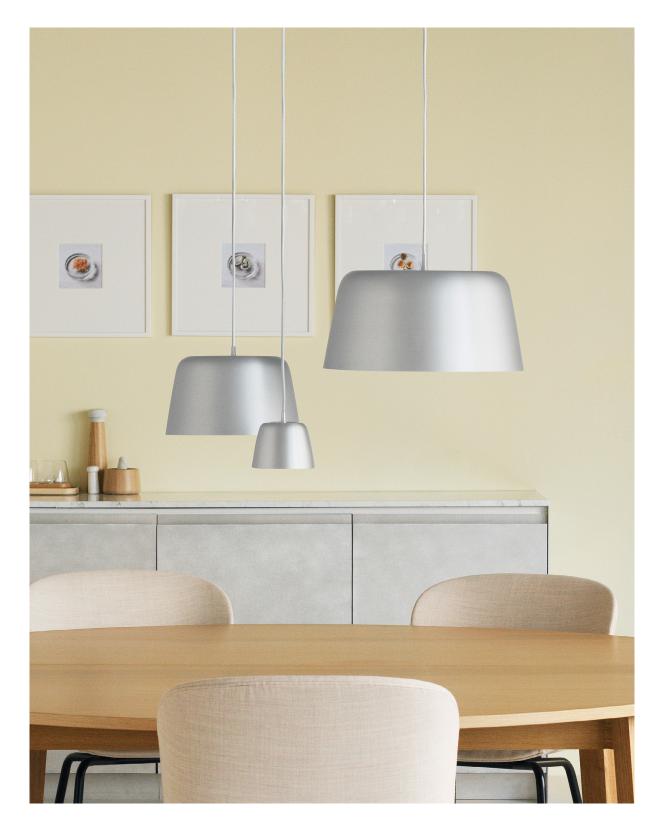

## Elegantly Minimalistic with References to Nature

The design of Tub unites inspiration from nature with the minimalistic aesthetic characteristic of Nordic design. Taking center stage, the main feature of the Tub Lamp collection is the generous lampshade which, besides its aesthetic appeal, encapsulates the light and emits a pleasant, uniform glow. The references to the organic shapes of nature are evident in the smooth merge of lampshade and cord. The slightly curved top of the lampshade elegantly grows into a stem, from which the electric cord is wired, presenting a decorative detail reminiscent of the silhouette of an apple or other of nature's many fruits and plants. The cord and stem seemingly grow together, making the lamp and cord seem like one coherent unit. Tub Wall Lamp comprises the same characteristic features as its pendant siblings. The lampshade is held by an elegant aluminum arm, making space for the same stem-inspired feature as the pendant lamps. For added flexibility, the wall lamp has a free range of movement in all directions.

Crafted from spun aluminum, Tub is available in three appealing finishes with color-coordinated fabric-covered cords: Brushed aluminum with a grey fabric cord, Black powder coated aluminum with a black fabric cord and White powder coated

**Tub Lamp Ø30** H: 17,4 x Ø: 30 cm

**Tub Lamp Ø44** H: 21,5 x Ø: 44 cm

**Tub Wall Lamp** H: 9,6 x L: 22.5 x Ø: 13 cm

Colors: Brushed aluminum, Black, White

**Material:** Lacquered or powder coated aluminum