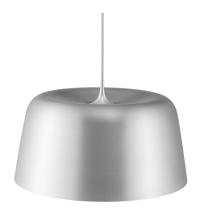

## Elegantly Minimalistic with References to Nature

The design of Tub unites inspiration from nature with the minimalistic aesthetic characteristic of Nordic design. Taking center stage, the main feature of the Tub Lamp collection is the generous lampshade which, besides its aesthetic appeal, encapsulates the light and emits a pleasant, uniform glow. The references to the organic shapes of nature are evident in the smooth merge of lampshade and cord. The slightly curved top of the lampshade elegantly grows into a stem, from which the electric cord is wired, presenting a decorative detail reminiscent of the silhouette of an apple or other of nature's many fruits and plants. The cord and stem seemingly grow together, making the lamp and cord seem like one coherent unit. Tub Wall Lamp comprises the same characteristic features as its pendant siblings. The lampshade is held by an elegant aluminum arm, making space for the same stem-inspired feature as the pendant lamps. For added flexibility, the wall lamp has a free range of movement in all directions.

Crafted from spun aluminum, Tub is available in three appealing finishes with color-coordinated fabric-covered cords: Brushed aluminum with a grey fabric cord, Black powder coated aluminum with a black fabric cord and White powder coated

**Dimensions:** Tub Lamp Ø13: H: 9,6 x Ø: 13 cm / Tub Lamp Ø30: H: 17,4 x Ø: 30 cm / Tub Lamp Ø44: H: 21,5 x Ø: 44 cm / Tub Wall Lamp: H: 9,6 x L: 22,5 x Ø: 13 cm

Price: Click  $\underline{\text{here}}$  to see the pricelist in all currencies