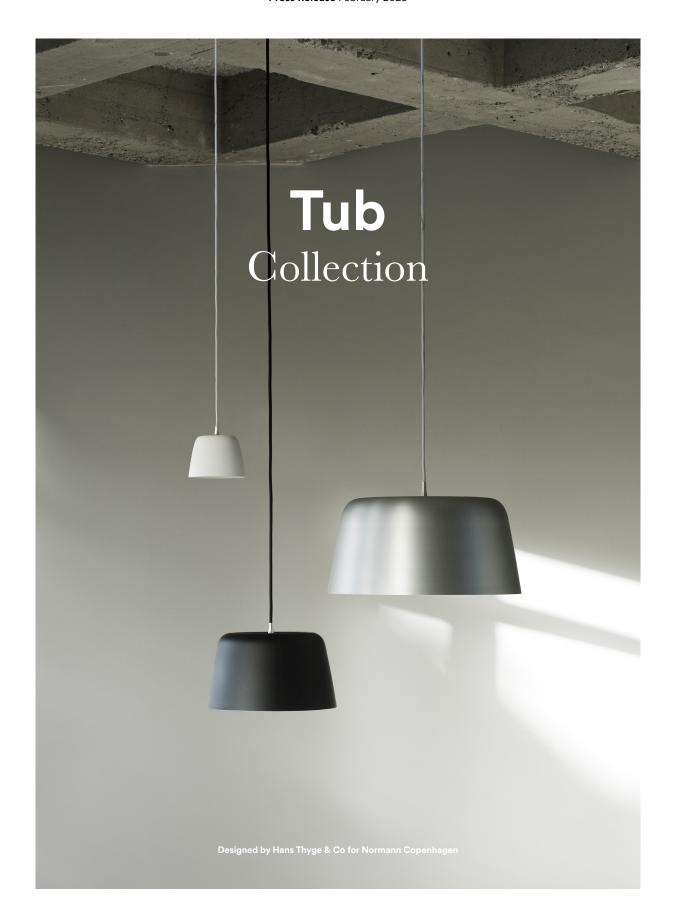

## Elegantly Minimalistic with References to Nature

The design of Tub unites inspiration from nature with the minimalistic aesthetic characteristic of Nordic design. Taking center stage, the main feature of the Tub Lamp collection is the generous lampshade which, besides its aesthetic appeal, encapsulates the light and emits a pleasant, uniform glow. The references to the organic shapes of nature are evident in the smooth merge of lampshade and cord. The slightly curved top of the lampshade elegantly grows into a stem, from which the electric cord is wired, presenting a decorative detail reminiscent of the silhouette of an apple or other of nature's many fruits and plants. The cord and stem seemingly grow together, making the lamp and cord seem like one coherent unit. Tub Wall Lamp comprises the same characteristic features as its pendant siblings. The lampshade is held by an elegant aluminum arm, making space for the same stem-inspired feature as the pendant lamps. For added flexibility, the wall lamp has a free range of movement in all directions.

Crafted from spun aluminum, Tub is available in three appealing finishes with color-coordinated fabric-covered cords: Brushed aluminum with a grey fabric cord, Black powder coated aluminum with a black fabric cord and White powder coated