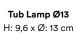

## Elegantly Minimalistic with References to Nature

The design of Tub unites inspiration from nature with the minimalistic aesthetic characteristic of Nordic design. Taking center stage, the main feature of the Tub Lamp collection is the generous lampshade which, besides its aesthetic appeal, encapsulates the light and emits a pleasant, uniform glow. The references to the organic shapes of nature are evident in the smooth merge of lampshade and cord. The slightly curved top of the lampshade elegantly grows into a stem, from which the electric cord is wired, presenting a decorative detail reminiscent of the silhouette of an apple or other of nature's many fruits and plants. The cord and stem seemingly grow together, making the lamp and cord seem like one coherent unit. Tub Wall Lamp comprises the same characteristic features as its pendant siblings. The lampshade is held by an elegant aluminum arm, making space for the same stem-inspired feature as the pendant lamps. For added flexibility, the wall lamp has a free range of movement in all directions.

Crafted from spun aluminum, Tub is available in three appealing finishes with color-coordinated fabric-covered cords: Brushed aluminum with a grey fabric cord, Black powder coated aluminum with a black fabric cord and White powder coated

**Dimensions:** Tub Lamp Ø13: H: 9,6 x Ø: 13 cm / Tub Lamp Ø30: H: 17,4 x Ø: 30 cm / Tub Lamp Ø44: H: 21,5 x Ø: 44 cm / Tub Wall Lamp: H: 9,6 x L: 22,5 x Ø: 13 cm

Price: Click  $\underline{\text{here}}$  to see the pricelist in all currencies