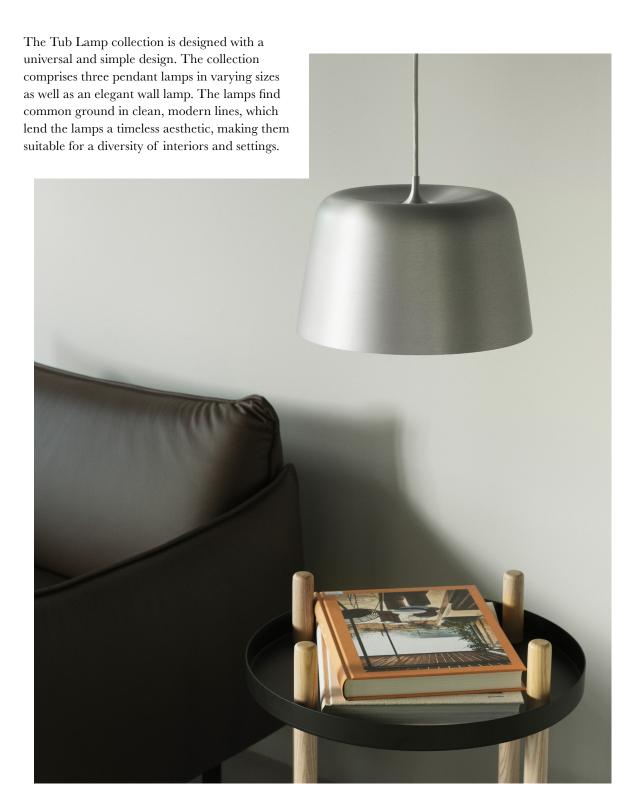

## Elegantly Minimalistic with References to Nature

The design of Tub unites inspiration from nature with the minimalistic aesthetic characteristic of Nordic design. Taking center stage, the main feature of the Tub Lamp collection is the generous lampshade which, besides its aesthetic appeal, encapsulates the light and emits a pleasant, uniform glow. The references to the organic shapes of nature are evident in the smooth merge of lampshade and cord. The slightly curved top of the lampshade elegantly grows into a stem, from which the electric cord is wired, presenting a decorative detail reminiscent of the silhouette of an apple or other of nature's many fruits and plants. The cord and stem seemingly grow together, making the lamp and cord seem like one coherent unit. Tub Wall Lamp comprises the same characteristic features as its pendant siblings. The lampshade is held by an elegant aluminum arm, making space for the same stem-inspired feature as the pendant lamps. For added flexibility, the wall lamp has a free range of movement in all directions.