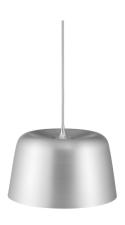

## Elegantly Minimalistic with References to Nature

The design of Tub unites inspiration from nature with the minimalistic aesthetic characteristic of Nordic design. Taking center stage, the main feature of the Tub Lamp collection is the generous lampshade which, besides its aesthetic appeal, encapsulates the light and emits a pleasant, uniform glow. The references to the organic shapes of nature are evident in the smooth merge of lampshade and cord. The slightly curved top of the lampshade elegantly grows into a stem, from which the electric cord is wired, presenting a decorative detail reminiscent of the silhouette of an apple or other of nature's many fruits and plants. The cord and stem seemingly grow together, making the lamp and cord seem like one coherent unit. Tub Wall Lamp comprises the same characteristic features as its pendant siblings. The lampshade is held by an elegant aluminum arm, making space for the same stem-inspired feature as the pendant lamps. For added flexibility, the wall lamp has a free range of movement in all directions.

Crafted from spun aluminum, Tub is available in three appealing finishes with color-coordinated fabric-covered cords: Brushed aluminum with a grey fabric cord, Black powder coated aluminum with a black fabric cord and White powder coated

**Dimensions:** Tub Lamp Ø13: H: 9,6 x Ø: 13 cm / Tub Lamp Ø30: H: 17,4 x Ø: 30 cm / Tub Lamp Ø44: H: 21,5 x Ø: 44 cm / Tub Wall Lamp: H: 9,6 x L: 22,5 x Ø: 13 cm

Price: Click  $\underline{\text{here}}$  to see the pricelist in all currencies