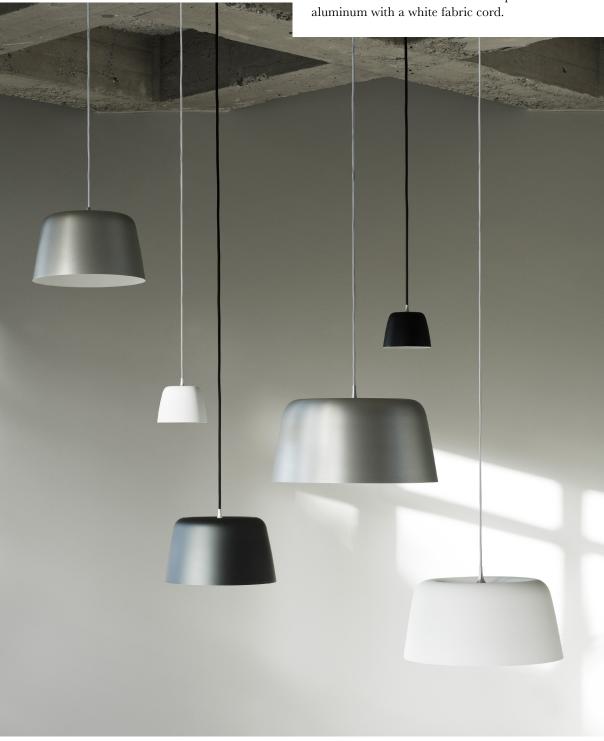

Crafted from spun aluminum, Tub is available in three appealing finishes with color-coordinated fabric-covered cords: Brushed aluminum with a grey fabric cord, Black powder coated aluminum with a black fabric cord and White powder coated

**Tub Lamp Ø30** H: 17,4 x Ø: 30 cm

**Tub Lamp Ø44** H: 21,5 x Ø: 44 cm

**Tub Wall Lamp** H: 9,6 x L: 22.5 x Ø: 13 cm

Colors: Brushed aluminum, Black, White

**Material:** Lacquered or powder coated aluminum