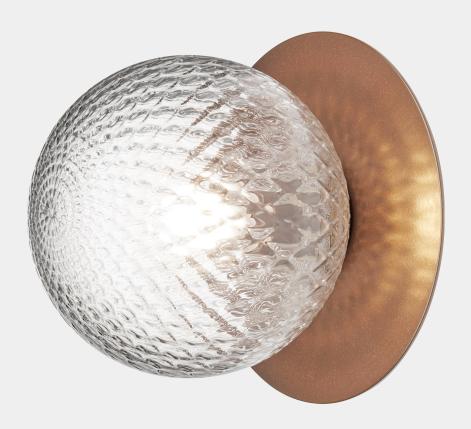

## NUURA

LIILA 1 OUTDOOR dark bronze / optic clear

Design: Sofie Refer, 2022

Liila 1 Outdoor is designed as an outdoor lamp and is highly suitable on both walls and ceilings in exterior areas.

Explore the rest of the Liila collection on our website, here

**Product no.:** EU - 2046010

Type: Wall / ceiling light - outdoor

**Colour:** Glass: optic clear / Metal: dark bronze

**Materials:** Powder-coated metal, mouth-blown

glass

**Dimensions:**  $165 \text{mm} / 6,5 \text{in } \times 170 \text{mm} / 6,7 \text{in}$ 