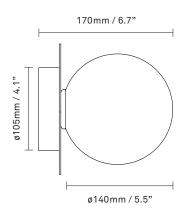

**Product no.:** EU - 2046010

Type: Wall / ceiling light - outdoor

**Colour:** Glass: optic clear / Metal: dark bronze

**Materials:** Powder-coated metal, mouth-blown

glass

**Dimensions:**  $165 \text{mm} / 6,5 \text{in } \times 170 \text{mm} / 6,7 \text{in}$ 

Ceiling plate: ø105mm / 4.1in

Glass: ø140 / 5,5in

**Weight:** Armature + glass: 540g

**Packaging:** Dimensions: L: 340 mm / 13.3 in x

W: 190mm/ 7.4in x H: 180mm / 7in

Weight: 460g

Total weight incl. product: 1000g