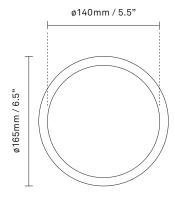

**Product no.:** EU - 2046010

Type: Wall / ceiling light - outdoor

**Colour:** Glass: optic clear / Metal: dark bronze

**Materials:** Powder-coated metal, mouth-blown

glass

**Dimensions:**  $165 \text{mm} / 6,5 \text{in } \times 170 \text{mm} / 6,7 \text{in}$ 

Ceiling plate: ø105mm / 4.1in

Glass: ø140 / 5,5in

**Weight:** Armature + glass: 540g

**Packaging:** Dimensions: L: 340 mm / 13.3 in x

W: 190mm/ 7.4in x H: 180mm / 7in

Weight: 460g

Total weight incl. product: 1000g