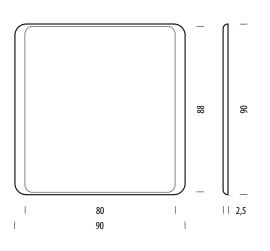

### Ena Mirror 90 x 90

Frame Solid oak

**Basic info** 

| Design       | Salih Teskeredžić      |
|--------------|------------------------|
| Product size | W: 90, D: 2,5, H: 90   |
| Packaging    | W: 93,5, D: 4,5, H: 95 |
| Volume       | 0,04 m <sup>3</sup>    |
| Net weight   | 16,2 kg                |
| Gross weight | 17,8 kg                |

#### Item no. 07A

Assembly 15 min / 1 person

The mirror can be mounted vertically and horizontally.