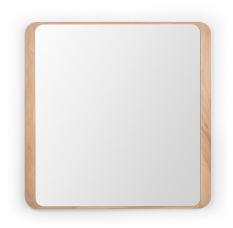

### Ena Mirror 90 x 90

Frame Solid oak

**Basic info** 

| Design       | Salih Teskeredžić      |
|--------------|------------------------|
| Product size | W: 90, D: 2,5, H: 90   |
| Packaging    | W: 93,5, D: 4,5, H: 95 |
| Volume       | 0,04 m <sup>3</sup>    |
| Net weight   | 16,2 kg                |
| Gross weight | 17,8 kg                |

#### Item no. 07A

Assembly 15 min / 1 person

The mirror can be mounted vertically and horizontally.