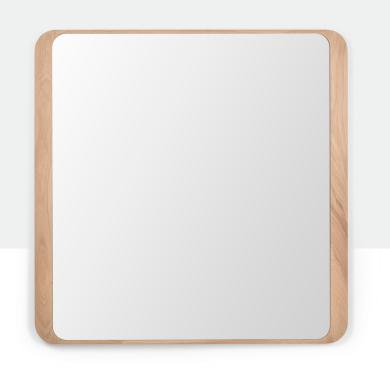

### Ena Mirror 90 x 90

Frame Solid oak

**Basic info** 

| Design       | Salih Teskeredžić      |
|--------------|------------------------|
| Product size | W: 90, D: 2,5, H: 90   |
| Packaging    | W: 93,5, D: 4,5, H: 95 |
| Volume       | 0,04 m <sup>3</sup>    |
| Net weight   | 16,2 kg                |
| Gross weight | 17,8 kg                |

#### Item no. 07A

Assembly 15 min / 1 person

The mirror can be mounted vertically and horizontally.