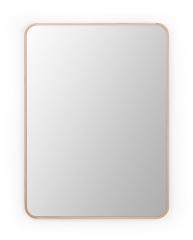

### Ena Mirror 70 x 95

Frame Solid oak

**Basic info** 

| Design       | Salih Teskeredžić       |
|--------------|-------------------------|
| Product size | W: 70, D: 2,5, H: 95    |
| Packaging    | W: 73,5, D: 4,5, H: 100 |
| Volume       | 0,033 m <sup>3</sup>    |
| Net weight   | 13,1 kg                 |
| Gross weight | 15,2 kg                 |

Item no. 07B

Assembly 15 min / 1 person

The mirror can be mounted vertically and horizontally.