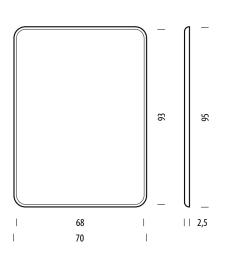

### Ena Mirror 70 x 95

Frame Solid oak

**Basic info** 

| Design       | Salih Teskeredžić       |
|--------------|-------------------------|
| Product size | W: 70, D: 2,5, H: 95    |
| Packaging    | W: 73,5, D: 4,5, H: 100 |
| Volume       | 0,033 m <sup>3</sup>    |
| Net weight   | 13,1 kg                 |
| Gross weight | 15,2 kg                 |